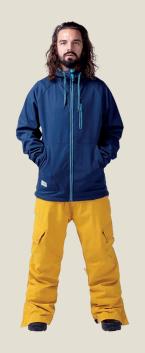

# EMMET - JACKET -

1007: IN THE NAVY

#### 1050: Emmet Jacket

- \_ Slim, long fit
- \_ Altus™ 10k/10k fabric tech
- \_ Critically seam sealed
- \_ Fixed powder skirt
- \_ iPhone pocket accessed via Napoleon pocket
- \_ Goggle pocket
- \_ YKK Vislon™ zip to centre front
- \_ Hidden pass pocket
- \_ Eyelet venting
- \_ Inner cuffs
- 2 way pit zips, mesh lined. Mesh lined vent at back, underneath yoke seam
- Key clip to inner pocket
- \_ Hand warmer pockets
- \_ Hem adjust via inner pocket
- Lining Features: Tonal emboss print + water resistant to hood, powder skirt and hem. Stretch wicking Tricot™ lining to body and sleeves for increased movement.
- \_ <u>Additional:</u> Zip pocket to chest