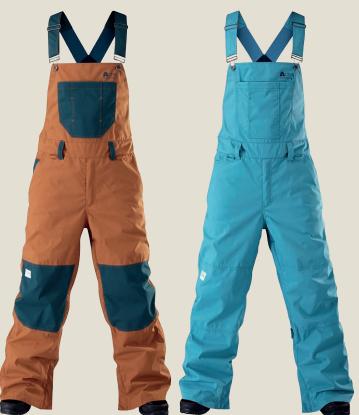

# DAWSON BIB - PANT -

#### 1069: Dawson Bib Pant

- \_ Low rider fit
- \_ Altus™ 10k/10k fabric tech
- \_ Fully seam sealed
- \_ Boot hook
- \_ GCS systems
- \_ Waist adjust via internal Velcro™ straps
- Hem opening: outer boot zipper, with full gusset.
- \_ 2 way thigh vents mesh lined
- \_ Key clip to inner pocket
- Lining Features: Tonal emboss print. Brushed Tricot™ in seat of pant. Stretch lining in body to allow movement in leg.
- Additional: Based on traditional carpenter overalls. Velcro™ back pockets and coin pocket. Velcro™ fastening patch pocket to bib, with traditional tool holes in pocket. Zip fastening front pockets. Side opening bib with zip, fixing with snaps & Velcro™. Stretch fabric to side of bib for movement. Fully adjusting straps with elastic for flexibility. Twin needle reinforced seams.

1025: CORLIMEY

1036: RUSTY

1063: ENDLESS BLUE