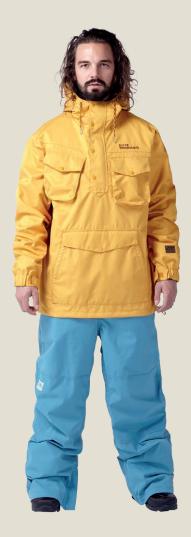

# **BULLER** OVERHEAD -

## 1030: Buller Overhead Jacket

- Classic overhead fit
- \_ 8k/8k fabric tech
- Critically seam sealed
- iPhone pocket accessed via Napoleon pocket
- YKK Vislon™ half zip to centre front
- Hidden pass pocket
- Inner cuffs
- Eyelet venting to underarm.
- Key clip to inner pocket

- \_ Large hand warmer kangaroo pocket
- Hem adjust to outer side seam
- \_ Lining Features: Stripe print lining to inner hood, lower body. Wicking Tricot™ stretch lining to some body & sleeves.
- \_ Additional: Snap fastening pockets with waterseal closure. 3 way adjust hood with leather adjusters. Leather branding.