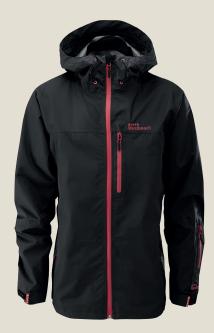

# BACKCOUNTRY - JACKET -

1001: BLACK

# 1041: Backcountry Jacket

- \_ 20K/30K waterproof , breathable Cocona® technical material
- \_ Fully Cocona® taped seams
- \_ YKK AquaGuard™ contrast colour zips
- \_ Full length storm flap
- Helmet compatible hood with easy function adjusters
- \_ Front body strategically placed vent system
- 2 x angled entry lower front secure, waterproof pockets
- \_ Extra large inner front chest / map pocket
- \_ Inner chest mesh goggle pocket
- Additional inner phone pocket with cable loop system
- Lower outer sleeve security zipped pocket.
- Adjustable cuffs with inner stretch storm cuff with thumb opening
- GCS tabs on waterproof snow skirt to interact with bib pants
- Articulated sleeve shape on classic fit jacket for movement and comfort
- \_ Adjustable flexible drawcorded hem