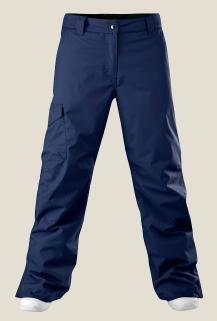

# 1097: Twist Pant [Light weight insulation]

- \_ Classic
- \_ Lightweight insulation
- \_ 5k/5k fabric tech
- Fully seam sealed
- Snap fastening hem opening with full gusset
- \_ <u>Lining Features:</u> Tonal emboss print. Brushed Tricot™ in seat of pant. Stretch lining in body to allow movement in leg.
- \_ Additional: Waistband fastens with Velcro™ & 1 concealed snap.