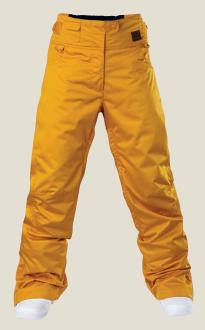

# 1037: Appledale Pant

- Slim fit
- 8k/8k fabric tech
- Fully seam sealed
- Boot hook
- GCS system
- Waist adjust via internal \_ Velcro™ straps
- Hem opening: outer boot zipper, with full gusset
- 2 way thigh vents mesh
- Lining Features: Tonal emboss print. Brushed  $\mathsf{Tricot}^\mathsf{TM}$  in seat of pant. Stretch lining in body to allow movement in leg. <u>Additional:</u> Velcro™ & snap fastening waistband. Velcro™ fastening ticket pocket. Zip fastening front pockets. Leather branding. Twin needle reinforced seams.