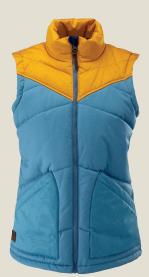

# STEFANSSON - VEST -

1063: ENDLESS BLUE

1036: RUSTY

1045: SYRUP

#### 1057: **Stefansson Vest** [Insulated]

- \_ Slim vest fit
- \_ Synthetic high loft wadding insulation
- 8k/8k fabric tech
- \_ iPhone pocket
- YKK Metaluxe™ zips to \_ <u>Additional:</u> Zip centre front
- \_ Hand warmer pockets
- <u>Lining Features:</u> Water resistant coated lining. Navy heat emboss lining in Rusty colourway.
- fastening lower pockets