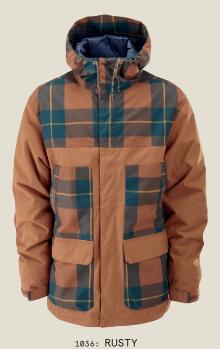

™ 10k/10k fabric tech
- Fully seam sealed
- Boot hook
- GCS system
- Hem adjust via side cargo pockets
- Waist adjust Velcro™ straps to outer waist
- Hem opening: outer boot zipper, with full gusset
- 2 way thigh vents mesh lined
- key clip to inner pocket
- $\underline{\textbf{Lining Features:}} \ \, \textbf{Tonal emboss print. Brushed Tricot}^{\text{\tiny{M}}}$ in seat of pant. Stretch lining in body to allow movement in leg
- Additional: Pass pocket hidden underneath side cargo pocket. Velcro™ fastening back pockets. Snap fastening cargo pockets with Waterseal closure. Waist fastens with 2 x snaps & Velcro™.



STRONG
HEARTS

Foolish Minds



Harking back to our Canadian roots,
Yaletown is our new collection of
alpine-inspired clothing fit for any
mountain man.



# **DEWEY** JACKET -



1031: HAUNTED

1056: **Dewey Jacket** [Insulated]

- Classic fit
- Insulated
- 8k/8k fabric tech
- Critically seam sealed
- \_ Fixed powder skirt
- GCS system
- iPhone pocket
- \_ Goggle Pocket
- \_ Hidden pass pocket
- Inner cuffs
- \_ 2 way pit zips mesh lined
- \_ Key clip to inner pocket
- \_ Hand warmer pockets at upper zip access pockets
- \_ Hem adjust via lower pockets
- \_ YKK Vislon™ zip to centre front \_ <u>Lining Features:</u> Water resistant coated lining to hood & powder skirt. Wicking stretch  $\mathsf{Tricot}^\mathsf{TM}$ lining to body & sleeves for improved movement. Additional: Contrast fabric panelling. Zip upper pockets, waterseal  $\mathsf{Velcro}^\mathsf{TM}$  fastening to lower pockets. Elbow reinforcement panels. 3 way adjusting hood with leather toggles & brand