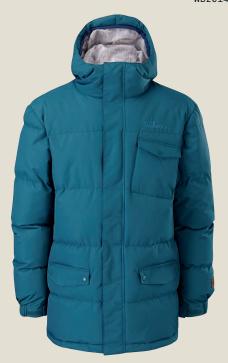

# BACKCOUNTRY - JACKET -

1001: BLACK

# 1041: Backcountry Jacket

- \_ 20K/30K waterproof , breathable Cocona® technical material
- \_ Fully Cocona® taped seams
- \_ YKK AquaGuard™ contrast colour zips
- \_ Full length storm flap
- Helmet compatible hood with easy function adjusters
- \_ Front body strategically placed vent system
- 2 x angled entry lower front secure, waterproof pockets
- \_ Extra large inner front chest / map pocket
- \_ Inner chest mesh goggle pocket
- Additional inner phone pocket with cable loop system
- Lower outer sleeve security zipped pocket.
- Adjustable cuffs with inner stretch storm cuff with thumb opening
- GCS tabs on waterproof snow skirt to interact with bib pants
- Articulated sleeve shape on classic fit jacket for movement and comfort
- \_ Adjustable flexible drawcorded hem

1001: BLACK