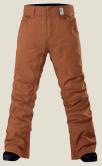

# 1070: Cut Pant

- Slim fit
- Altus™ 10k/10k fabric tech
- Fully seam sealed
- Boot hook
- GCS system
- Waist adjust via internal Velcro™ straps
- Hem opening: inner boot zipper
- with full gusset \_ 2 way thigh vents mesh lined
- \_ Key clip to inner pocket
- $\underline{\textbf{Lining Features:}} \ \, \textbf{Tonal emboss print. Brushed Tricot}^{\text{\scriptsize{IM}}}$ in seat of pant. Stretch lining in body to allow movement in leg.
- Additional: Front pockets zip fastening. Branded snap fastening to waistband with  $Velcro^{TM}$ .