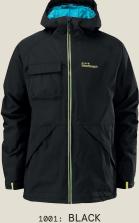

# BACKCOUNTRY - JACKET -

1001: BLACK

# 1041: Backcountry Jacket

- \_ 20K/30K waterproof , breathable Cocona® technical material
- \_ Fully Cocona® taped seams
- \_ YKK AquaGuard™ contrast colour zips
- \_ Full length storm flap
- Helmet compatible hood with easy function adjusters
- \_ Front body strategically placed vent system
- 2 x angled entry lower front secure, waterproof pockets
- \_ Extra large inner front chest / map pocket
- \_ Inner chest mesh goggle pocket
- Additional inner phone pocket with cable loop system
- Lower outer sleeve security zipped pocket.
- Adjustable cuffs with inner stretch storm cuff with thumb opening
- GCS tabs on waterproof snow skirt to interact with bib pants
- Articulated sleeve shape on classic fit jacket for movement and comfort
- \_ Adjustable flexible drawcorded hem