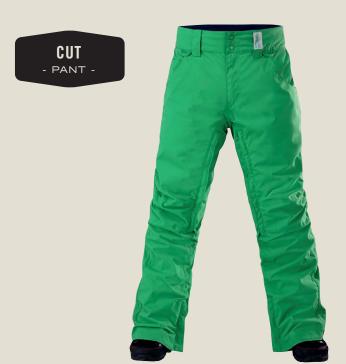

# 1070: Cut Pant

- Slim fit
- Altus™ 10k/10k fabric tech
- Fully seam sealed
- Boot hook
- GCS system
- Waist adjust via internal Velcro™ straps
- Hem opening: inner boot zipper
- with full gusset \_ 2 way thigh vents mesh lined
- \_ Key clip to inner pocket
- $\underline{\textbf{Lining Features:}} \ \, \textbf{Tonal emboss print. Brushed Tricot}^{\text{\scriptsize{IM}}}$ in seat of pant. Stretch lining in body to allow movement in leg.
- Additional: Front pockets zip fastening. Branded snap fastening to waistband with  $Velcro^{TM}$ .