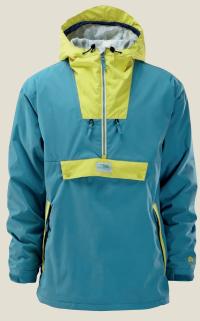

#### 1050: Emmet Jacket

- \_ Slim, long fit
- \_ Altus™ 10k/10k fabric tech
- \_ Critically seam sealed
- \_ Fixed powder skirt
- \_ iPhone pocket accessed via Napoleon pocket
- \_ Goggle pocket
- \_ YKK Vislon™ zip to centre front
- \_ Hidden pass pocket
- \_ Eyelet venting
- \_ Inner cuffs
- 2 way pit zips, mesh lined. Mesh lined vent at back, underneath yoke seam
- Key clip to inner pocket
- \_ Hand warmer pockets
- \_ Hem adjust via inner pocket
- Lining Features: Tonal emboss print + water resistant to hood, powder skirt and hem. Stretch wicking Tricot™ lining to body and sleeves for increased movement.
- \_ <u>Additional:</u> Zip pocket to chest