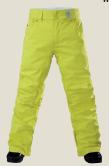

# 1070: Cut Pant

- Slim fit
- Altus™ 10k/10k fabric tech
- Fully seam sealed
- Boot hook
- GCS system
- Waist adjust via internal Velcro™ straps
- Hem opening: inner boot zipper
- with full gusset \_ 2 way thigh vents mesh lined
- \_ Key clip to inner pocket
- $\underline{\textbf{Lining Features:}} \ \, \textbf{Tonal emboss print. Brushed Tricot}^{\text{\scriptsize{IM}}}$ in seat of pant. Stretch lining in body to allow movement in leg.
- Additional: Front pockets zip fastening. Branded snap fastening to waistband with  $Velcro^{TM}$ .