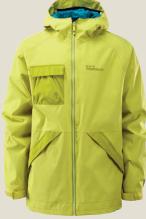

# 1041: Backcountry Jacket

- \_ 20K/30K waterproof , breathable Cocona® technical material
- \_ Fully Cocona® taped seams
- \_ YKK AquaGuard™ contrast colour zips
- \_ Full length storm flap
- Helmet compatible hood with easy function adjusters
- \_ Front body strategically placed vent system
- 2 x angled entry lower front secure, waterproof pockets
- \_ Extra large inner front chest / map pocket
- \_ Inner chest mesh goggle pocket
- Additional inner phone pocket with cable loop system
- Lower outer sleeve security zipped pocket.
- Adjustable cuffs with inner stretch storm cuff with thumb opening
- GCS tabs on waterproof snow skirt to interact with bib pants
- Articulated sleeve shape on classic fit jacket for movement and comfort
- \_ Adjustable flexible drawcorded hem