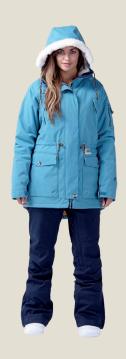

# 1066: Wood Parka [Insulated]

- \_ Classic fit, extra long length
- \_ High loft insulation
- \_ Altus™ 10k/10k fabric tech
- \_ Critically seam sealed
- \_ Zip out Lycra™ topped powder skirt \_ Inner cuffs
- $\_$  GCS system
- \_ iPhone pocket accessed via Napoleon pocket
- \_ Goggle pocket
- \_ YKK Vislon™ zip to centre front
- \_ Hidden pass pocket
- \_ Inner currs
  Evelet venting
- \_ Key clip to inner pocket
- \_ Upper zip hand warmer pockets
- <u>Lining Features:</u> Tonal emboss print, bright orange, water resistant to hood, powder skirt and hem. Stretch wicking Tricot™ lining to body & sleeves for increased movement.
- Additional: Zip off sherpa to hood. Patch pocket to sleeve, with zip security pocket. Drawcord adjust to inner waist. Shaped back hem. Zip fastening lower pockets. Velcro™ adjusting cuffs.