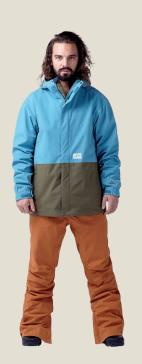

# EMMET - JACKET -

1007: IN THE NAVY

#### 1050: Emmet Jacket

- \_ Slim, long fit
- \_ Altus™ 10k/10k fabric tech
- \_ Critically seam sealed
- \_ Fixed powder skirt
- \_ iPhone pocket accessed via Napoleon pocket
- \_ Goggle pocket
- \_ YKK Vislon™ zip to centre front
- \_ Hidden pass pocket
- \_ Eyelet venting
- \_ Inner cuffs
- 2 way pit zips, mesh lined. Mesh lined vent at back, underneath yoke seam
- Key clip to inner pocket
- \_ Hand warmer pockets
- \_ Hem adjust via inner pocket
- Lining Features: Tonal emboss print + water resistant to hood, powder skirt and hem. Stretch wicking Tricot™ lining to body and sleeves for increased movement.
- \_ <u>Additional:</u> Zip pocket to chest