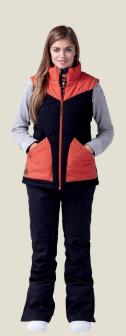

# STEFANSSON - VEST -

1063: ENDLESS BLUE

1036: RUSTY

1045: SYRUP

#### 1057: **Stefansson Vest** [Insulated]

- \_ Slim vest fit
- \_ Synthetic high loft wadding insulation
- 8k/8k fabric tech
- \_ iPhone pocket
- YKK Metaluxe™ zips to \_ <u>Additional:</u> Zip centre front
- \_ Hand warmer pockets
- <u>Lining Features:</u> Water resistant coated lining. Navy heat emboss lining in Rusty colourway.
- fastening lower pockets