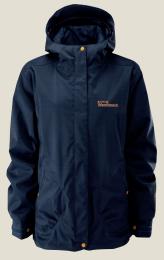

Although the Dolly Parka looks like a fashionable jacket, fresh from the high street, don't be fooled! This highly technical piece of kit merges street style with all the features you need for a day on the mountain.

1020: COMMANDO

1063: ENDLESS BLUE

#### 1054: **Dolly Parka** [Insulated]

- \_ Loose, extra long fit
- \_ Insulated
- \_ Altus™ 10k/10k fabric tech
- \_ Critically seam sealed
- \_ Zip out Lycra™ topped powder skirt
- \_ GCS system
- Patch pocket to inner with headphone outlet.
- \_ Goggle pocket
- \_ YKK Vislon™ zip to centre front
- \_ Hidden pass pocket
- \_ Inner cuffs
- Eyelet vents to underarm. Vent at back yoke under panel.
- \_ Key clip to inner pocket
- Hem adjust via upper zip pockets
- <u>Lining Features:</u> Soft sherpa lining in hood, quilted orange (traditional parka style). Tonal heat emboss lining to body water resistant finish, stretch wicking Tricot™ in sleeves for increased movement.

  <u>Additional:</u> Zip out faux fur trim to hood, 3 way
- adjusting hood (front & back) drawcord to waistband, patch pocket to sleeve with Velcro™ pocket & additional zip pocket. Velcro™ closing lower pockets, zip fastening upper hand warmer pockets, traditional parka shaped back hem.