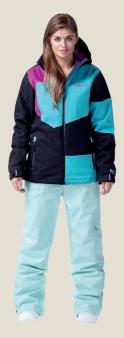

#### 1063: **Ego Spectrum Jacket** [Insulated]

- Classic fit
- Non-insulated
- Altus™ 10k/10k fabric tech \_ Hidden pass pocket
- Fixed powder skirt
- \_ GCS system
- \_ iPhone pocket
- Goggle pocket
- \_ YKK 2 colour AquaGuard™ to centre front

- Critically seam sealed \_ Inner cuffs
  Fixed powder skirt \_ 2 way pit zips, mesh lined vents
  - \_ Key clip to inner pocket
- \_ Hand warmer pockets
- \_ Hem adjust via inner pocket
- <u>Lining Features:</u> Tonal emboss print + water resistant. Stretch wicking Tricot™ lining to body & sleeves for increased movement.

# 1063: Ego Spectrum Jacket [Insulated]

COLOUR 1173: SPECTRUM PRINT

Limited edition print. This print has been inspired by archive Canadian advertisements and press combined with Back to the Future inspiration. Waterseal closure to top pocket. Zip fastening lower pockets.