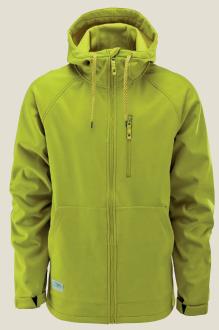

# EMMET - JACKET -

1007: IN THE NAVY

#### 1050: Emmet Jacket

- \_ Slim, long fit
- \_ Altus™ 10k/10k fabric tech
- \_ Critically seam sealed
- \_ Fixed powder skirt
- \_ iPhone pocket accessed via Napoleon pocket
- \_ Goggle pocket
- \_ YKK Vislon™ zip to centre front
- \_ Hidden pass pocket
- \_ Eyelet venting
- \_ Inner cuffs
- 2 way pit zips, mesh lined. Mesh lined vent at back, underneath yoke seam
- Key clip to inner pocket
- \_ Hand warmer pockets
- \_ Hem adjust via inner pocket
- Lining Features: Tonal emboss print + water resistant to hood, powder skirt and hem. Stretch wicking Tricot™ lining to body and sleeves for increased movement.
- \_ <u>Additional:</u> Zip pocket to chest