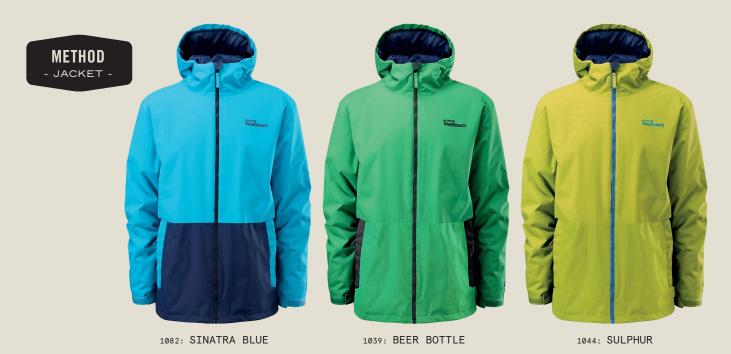

#### 1094: Method Jacket [Insulated]

- Classic fit
- Insulated
- 5k/5k fabric tech
- Critically seam sealed \_ Fixed powder skirt
- Goggle pocket
- YKK Vislon™ zip to centre front.
- Inner cuffs
- \_ Eyelet venting
- \_ Hand warmer pockets
- Hem adjust via inner side seam
- Lining Features: Tonal emboss print + water resistant to hood, powder skirt and hem. Stretch wicking  $\mathsf{Tricot}^{\scriptscriptstyle\mathsf{TM}}$  lining to body & sleeves for increased movement.
- \_ <u>Additional:</u> Velcro<sup>™</sup> fastening welt pocket to inner. Has headphone loop to inner neck seam.