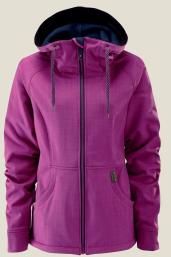

# TWIST - JACKET -

1007: IN THE NAVY

1047: RASPBERRY

#### 1096: Twist Jacket [Insulated]

- \_ Classic fit
- \_ Insulated
- \_ 5k/5k fabric tech
- \_ Critically seam sealed
- \_ Fixed powder skirt.
- \_ Goggle pocket
- \_ Vislon™ zip to centre front
- \_ Inner cuffs
- \_ Eyelet vents to underarm
- \_ Hand warmer pockets
- Hem adjust via toggles at inner side seam
- \_ <u>Lining Features:</u> Tonal emboss print + water resistant to hood, powder skirt and hem. Stretch wicking Tricot™ lining to body & sleeves for increased movement.
- Additional: Velcro™ fastening welt pocket to inner. Has headphone loop to inner neck seam.

1007: IN THE NAVY

1047: RASPBERRY