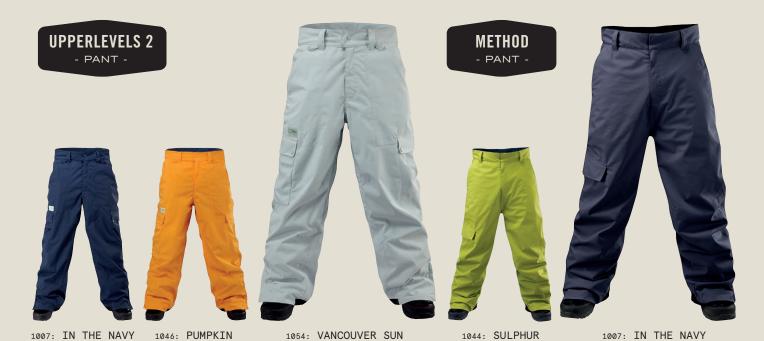

Baines Softshell [page 12]

**Cockalorum** [page 17]

Fox Overhead [page 11]

**Upperlevels 2 Pant** [page 16]

Cambie Puffer [page 21]

Dawson Bib Pant [page 16]

Cambie Puffer [page 21]

Dawson Bib Pant [page 16]

**Ego Spectrum Jacket** [page 13]

**Cockalorum** [page 17]

McFly Jacket [page 14]

**Cut Pant** [page 17]

1068: Upperlevels 2 Pant

- \_ Classic fit
- \_ Altus™ 10k/10k fabric tech
- \_ Fully seam sealed
- Boot hook
- \_ GCS system
- Hem adjust via side cargo pants
- \_ Waist adjust via drawcord at inner waistband
- Hem opening: outer boot zipper, with full gusset
- \_ 2 way thigh vents mesh lined
- Key clip to inner pocket <a href="Lining Features:">Lining Features:</a> Tonal emboss
- Lining Features: Tonal emboss print. Brushed Tricot™ in seat of pant. Stretch lining in body to allow movement in leg.
- \_ Additional: Zip closure to upper pockets. Velcro™ fastening back pockets. Snap fastening cargo pockets. Extra zip pocket at right cargo.

## 1095: Method Pant

- \_ Straight leg fit
- \_ 5k/5k fabric tech
- \_ Fully seam sealed
- \_ Hem opening: Snap fastening with full gusset
- <u>Lining Features:</u> Tonal emboss print. Brushed Tricot™ in seat of pant. Stretch lining in body to allow movement in leg.
- \_ Additional: Waistband fastens with Velcro™ & 1 concealed snap.