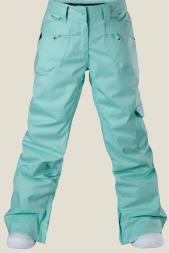

# 1026: Le Roi Pant

- \_ Slim fit
- \_ Altus™ 10k/10k fabric tech
- \_ Fully seam sealed
- \_ Boot hook
- \_ GCS system
- \_ Waist adjust via internal Velcro™ straps
- Hem opening: zip opening with full gusset
- 2 way zip vents to inner thigh, mesh lined
- \_ Key clip to inner pocket
- <u>Lining Features:</u> Tonal emboss print. Brushed Tricot™ in seat of pant. Stretch lining in body to allow movement in leg
- \_ Additional: Slim ergonomic fit. YKK Metaluxe™ zips to front pockets. Velcro™ fastening back pockets. Velcro™ & snap fastening to waistband.