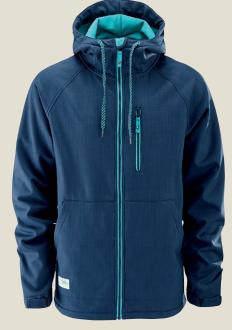

# EMMET - JACKET -

1007: IN THE NAVY

#### 1050: Emmet Jacket

- \_ Slim, long fit
- \_ Altus™ 10k/10k fabric tech
- \_ Critically seam sealed
- \_ Fixed powder skirt
- \_ iPhone pocket accessed via Napoleon pocket
- \_ Goggle pocket
- \_ YKK Vislon™ zip to centre front
- \_ Hidden pass pocket
- \_ Eyelet venting
- \_ Inner cuffs
- 2 way pit zips, mesh lined. Mesh lined vent at back, underneath yoke seam
- Key clip to inner pocket
- \_ Hand warmer pockets
- \_ Hem adjust via inner pocket
- Lining Features: Tonal emboss print + water resistant to hood, powder skirt and hem. Stretch wicking Tricot™ lining to body and sleeves for increased movement.
- \_ <u>Additional:</u> Zip pocket to chest