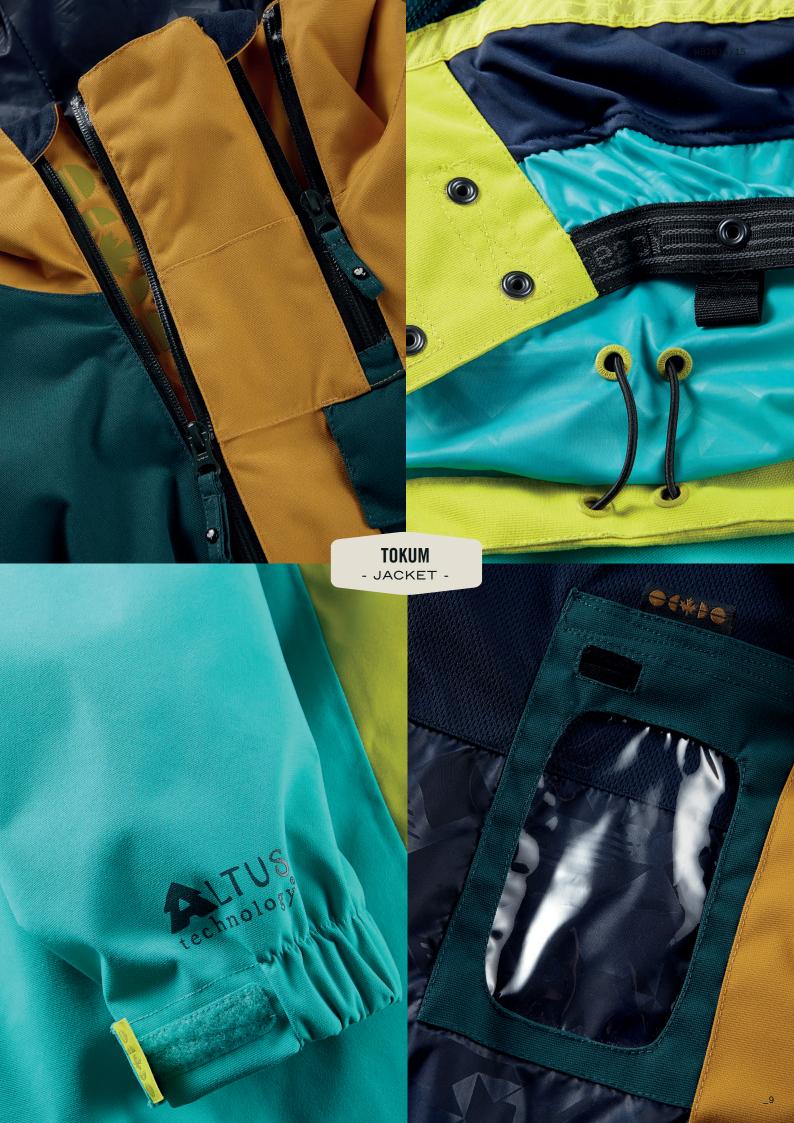

MEN

Full of our best technical features and able to handle a serious day on the mountain, the Tokum Jacket is the Classic 10K collection at its best.

1031: HAUNTED 1044: SULPHER

# 1061: Tokum Jacket / 1062: Tokum Jacket [Insulated]

- Classic fit
- Insulated / Non-insulated Altus™ 10k/10k fabric tech
- Fully seam sealed
- \_ Fixed, Lycra™ topped powder skirt
- \_ GCS system
- iPhone pocket
- \_ Goggle pocket

- \_ YKK AquaGuard™ to centre front & offset front zip
- Helmet hood
  Hidden pass pocket
  Inner cuffs
- 2 way pit zips, mesh lined vents Key clip to inner pocket
- \_ Hand warmer pockets
- \_ Hem adjust via inner pocket
- \_ <u>Lining Features:</u> Tonal heat emboss print. Water resistant finish to hood, powder skirt. Stretch wicking Tricot™ lining to body & sleeves for increased movement.
- Additional: New single adjust hood. Lower pockets now welt covered.