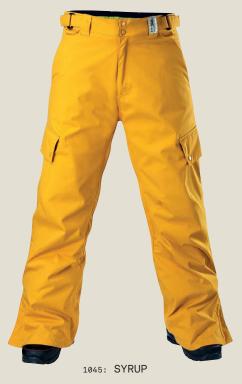

1045: SYRUP

1034: Cambie Puffer [Insulated]

- \_ Classic long fit
- \_ High loft synthetic wadding insulation
- \_ 8k/8k fabric tech
- \_ Lycra™ topped, zip out powder skirt
- \_ GCS system
- \_ iPhone pocket accessed via Napoleon pocket
- \_ Goggle Pocket

- \_ YKK Vislon™ zip to centre front
- Hidden pass pocket
- \_ Inner cuffs
- \_ 2 way pit zips mesh lined
- \_ Key clip to inner pocket
- \_ Hand warmer pockets
- \_ Hem adjust to inner side seam
- <u>Lining Features:</u> Knit print lining with water resistant coating to hood, body & sleeves. Wicking Tricot™ stretch lining panelled in body.
- Additional: Snap fastening waterseal closure pockets.