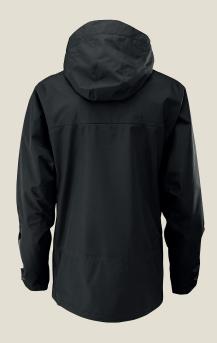

# BACKCOUNTRY - JACKET -

1001: BLACK

# 1041: Backcountry Jacket

- \_ 20K/30K waterproof , breathable Cocona® technical material
- \_ Fully Cocona® taped seams
- \_ YKK AquaGuard™ contrast colour zips
- \_ Full length storm flap
- Helmet compatible hood with easy function adjusters
- \_ Front body strategically placed vent system
- 2 x angled entry lower front secure, waterproof pockets
- \_ Extra large inner front chest / map pocket
- \_ Inner chest mesh goggle pocket
- Additional inner phone pocket with cable loop system
- Lower outer sleeve security zipped pocket.
- Adjustable cuffs with inner stretch storm cuff with thumb opening
- GCS tabs on waterproof snow skirt to interact with bib pants
- Articulated sleeve shape on classic fit jacket for movement and comfort
- \_ Adjustable flexible drawcorded hem