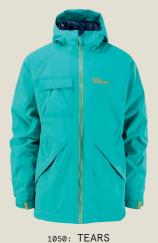

#### 1050: Emmet Jacket

- \_ Slim, long fit
- \_ Altus™ 10k/10k fabric tech
- \_ Critically seam sealed
- \_ Fixed powder skirt
- \_ iPhone pocket accessed via Napoleon pocket
- \_ Goggle pocket
- \_ YKK Vislon™ zip to centre front
- \_ Hidden pass pocket
- \_ Eyelet venting
- \_ Inner cuffs
- 2 way pit zips, mesh lined. Mesh lined vent at back, underneath yoke seam
- Key clip to inner pocket
- \_ Hand warmer pockets
- \_ Hem adjust via inner pocket
- Lining Features: Tonal emboss print + water resistant to hood, powder skirt and hem. Stretch wicking Tricot™ lining to body and sleeves for increased movement.
- \_ <u>Additional:</u> Zip pocket to chest