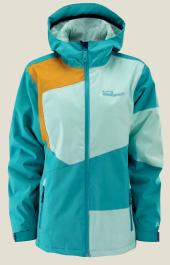

# 1073: Hill Valley Jacket [Insulated]

- Classic fit
- Insulated
- Altus  $^{\text{TM}}$  10k/10k fabric tech \_ Inner cuffs

- iPhone pocket
- Goggle pocket
- YKK Vislon™ zip to centre front
- Altus<sup>M</sup> 10K/10K 10K 2 2 way pit zips mean.

  Critically seam sealed \_ 2 way pit zips mean.

  Key clip to inner pocket 2 way pit zips mesh lined

  - \_ Hand warmer pockets
  - Hem adjust via inner pocket
- <u>Lining features:</u> Tonal heat emboss print. Water resistant finish to hood & powder skirt. Stretch wicking  $\mathsf{Tricot}^\mathsf{TM}$  lining to body & sleeves for increased movement.
- <u>Additional:</u> Deep elastic cuff with Velcro<sup>™</sup> fastening. Zip fastening pockets, concealed by pocket panel.  ${\tt Velcro^{I\!M}} \ \, {\tt fastening} \ \, {\tt welt} \ \, {\tt pocket} \ \, {\tt to} \ \, {\tt inner}.$