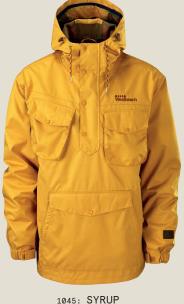

# **BULLER** OVERHEAD -

## 1030: Buller Overhead Jacket

- Classic overhead fit
- \_ 8k/8k fabric tech
- Critically seam sealed
- iPhone pocket accessed via Napoleon pocket
- YKK Vislon™ half zip to centre front
- Hidden pass pocket
- Inner cuffs
- Eyelet venting to underarm.
- Key clip to inner pocket

- \_ Large hand warmer kangaroo pocket
- Hem adjust to outer side seam
- \_ Lining Features: Stripe print lining to inner hood, lower body. Wicking Tricot™ stretch lining to some body & sleeves.
- \_ Additional: Snap fastening pockets with waterseal closure. 3 way adjust hood with leather adjusters. Leather branding.