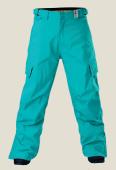

# 1026: Le Roi Pant

- \_ Slim fit
- \_ Altus™ 10k/10k fabric tech
- \_ Fully seam sealed
- \_ Boot hook
- \_ GCS system
- \_ Waist adjust via internal Velcro™ straps
- Hem opening: zip opening with full gusset
- 2 way zip vents to inner thigh, mesh lined
- \_ Key clip to inner pocket
- <u>Lining Features:</u> Tonal emboss print. Brushed Tricot™ in seat of pant. Stretch lining in body to allow movement in leg
- \_ Additional: Slim ergonomic fit. YKK Metaluxe™ zips to front pockets. Velcro™ fastening back pockets. Velcro™ & snap fastening to waistband.