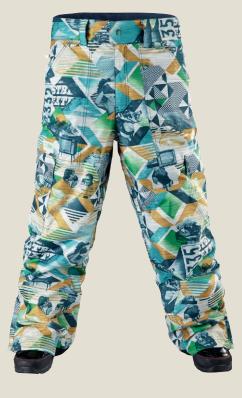

# 1193: Spectrum Pant

COLOUR 1173: SPECTRUM PRINT

Limited edition print. This print has been inspired by archive Canadian advertisements and press combined with Back to the Future inspiration.

# 1193: Spectrum Pant

- Classic fit
- Altus™ 10k/10k fabric tech
- Fully seam sealed
- Boot hook
- GCS system
- Waist adjust via drawcord at
- inner waistband
- \_ Hem opening: outer boot zipper, with full gusset
- 2 way thigh vents mesh lined
- Hem adjust via side cargo \_ Key clip to inner pocket
- \_ Lining Features: Tonal emboss print. Brushed  $\mathsf{Tricot}^{\mathsf{IM}}$  in seat of pant. Stretch lining in body to allow movement in leg.
- \_ Additional: Zip closure to upper pockets. Velcro<sup>™</sup> fastening back pockets. Snap fastening cargo pockets. Extra zip pocket at right cargo.