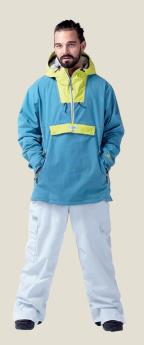

# **BULLER** OVERHEAD -

## 1030: Buller Overhead Jacket

- Classic overhead fit
- \_ 8k/8k fabric tech
- Critically seam sealed
- iPhone pocket accessed via Napoleon pocket
- YKK Vislon™ half zip to centre front
- Hidden pass pocket
- Inner cuffs
- Eyelet venting to underarm.
- Key clip to inner pocket

- \_ Large hand warmer kangaroo pocket
- Hem adjust to outer side seam
- \_ Lining Features: Stripe print lining to inner hood, lower body. Wicking Tricot™ stretch lining to some body & sleeves.
- \_ Additional: Snap fastening pockets with waterseal closure. 3 way adjust hood with leather adjusters. Leather branding.