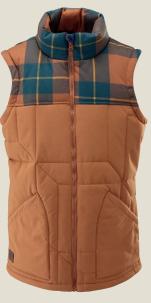

# Yale Town

Lost romance and opulence combine with the harsh wilderness to bring together our Yaletown range for women.

 $^{-32}$ 

1174: RUSTY PLAID

1031: HAUNTED

# 1075: **Beatty Duffle** [Insulated]

- Classic longer length fit
- Insulated
- 8k/8k fabric tech
- Critically seam sealed \_ Eyelet pit vents
- Fixed Lycra™ topped powder skirt
- GCS system
- iPhone pocket
- Goggle Pocket
- YKK Vislon™ zip to centre front.
- Hidden pass pocket
- Inner cuffs
- \_ Key clip to inner pocket
- Hand warmer pockets
- Hem adjust via inner pockets
- <u>Lining Features:</u> Water resistant coated striped lining in plain colourways. Plaid colourway has water resistant coated heat emboss lining. Stretch wicking Tricot™ lining to body & sleeves for movement
- Additional: Traditional duffle styling. Zip off hood fur. Toggle fastenings. Leather branding. 4 pockets to lower garment, top access water seal closure, Velcro<sup>™</sup> fastening pocket flaps / zip access side entry pockets. Snap fastening cuffs.