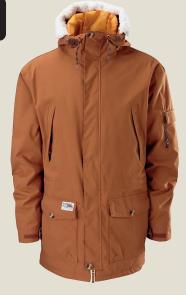

# 1066: Wood Parka [Insulated]

- \_ Classic fit, extra long length
- \_ High loft insulation
- \_ Altus™ 10k/10k fabric tech
- \_ Critically seam sealed
- \_ Zip out Lycra™ topped powder skirt \_ Inner cuffs
- $\_$  GCS system
- \_ iPhone pocket accessed via Napoleon pocket
- \_ Goggle pocket
- \_ YKK Vislon™ zip to centre front
- \_ Hidden pass pocket
- \_ Inner currs
  Evelet venting
- \_ Key clip to inner pocket
- \_ Upper zip hand warmer pockets
- <u>Lining Features:</u> Tonal emboss print, bright orange, water resistant to hood, powder skirt and hem. Stretch wicking Tricot™ lining to body & sleeves for increased movement.
- Additional: Zip off sherpa to hood. Patch pocket to sleeve, with zip security pocket. Drawcord adjust to inner waist. Shaped back hem. Zip fastening lower pockets. Velcro™ adjusting cuffs.