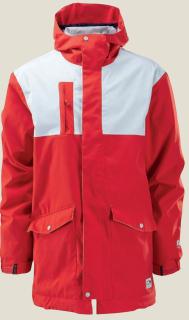

#### 1050: Emmet Jacket

- \_ Slim, long fit
- \_ Altus™ 10k/10k fabric tech
- \_ Critically seam sealed
- \_ Fixed powder skirt
- \_ iPhone pocket accessed via Napoleon pocket
- \_ Goggle pocket
- \_ YKK Vislon™ zip to centre front
- \_ Hidden pass pocket
- \_ Eyelet venting
- \_ Inner cuffs
- 2 way pit zips, mesh lined. Mesh lined vent at back, underneath yoke seam
- Key clip to inner pocket
- \_ Hand warmer pockets
- \_ Hem adjust via inner pocket
- Lining Features: Tonal emboss print + water resistant to hood, powder skirt and hem. Stretch wicking Tricot™ lining to body and sleeves for increased movement.
- \_ <u>Additional:</u> Zip pocket to chest