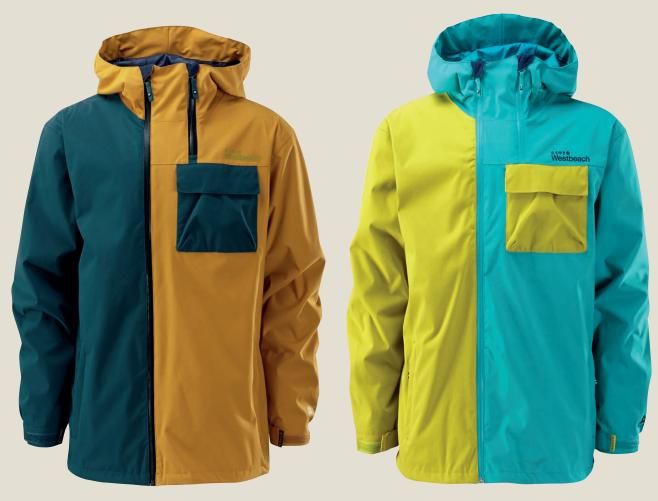

MEN

Full of our best technical features and able to handle a serious day on the mountain, the Tokum Jacket is the Classic 10K collection at its best.

1031: HAUNTED 1044: SULPHER

# 1061: Tokum Jacket / 1062: Tokum Jacket [Insulated]

- Classic fit
- Insulated / Non-insulated Altus™ 10k/10k fabric tech
- Fully seam sealed
- \_ Fixed, Lycra™ topped powder skirt
- \_ GCS system
- iPhone pocket
- \_ Goggle pocket

- \_ YKK AquaGuard™ to centre front & offset front zip
- Helmet hood
  Hidden pass pocket
  Inner cuffs
- 2 way pit zips, mesh lined vents Key clip to inner pocket
- \_ Hand warmer pockets
- \_ Hem adjust via inner pocket
- \_ <u>Lining Features:</u> Tonal heat emboss print. Water resistant finish to hood, powder skirt. Stretch wicking Tricot™ lining to body & sleeves for increased movement.
- Additional: New single adjust hood. Lower pockets now welt covered.