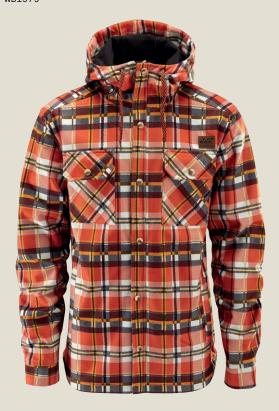

1001: BLACK

1174: RUSTY PLAID

# **DEWEY** JACKET -

1031: HAUNTED

1056: **Dewey Jacket** [Insulated]

- Classic fit
- Insulated
- 8k/8k fabric tech
- Critically seam sealed
- \_ Fixed powder skirt
- GCS system
- iPhone pocket
- \_ Goggle Pocket
- \_ Hidden pass pocket
- Inner cuffs
- \_ 2 way pit zips mesh lined
- \_ Key clip to inner pocket
- \_ Hand warmer pockets at upper zip access pockets
- \_ Hem adjust via lower pockets
- \_ YKK Vislon™ zip to centre front \_ <u>Lining Features:</u> Water resistant coated lining to hood & powder skirt. Wicking stretch  $\mathsf{Tricot}^\mathsf{TM}$ lining to body & sleeves for improved movement. Additional: Contrast fabric panelling. Zip upper pockets, waterseal  $\mathsf{Velcro}^\mathsf{TM}$  fastening to lower pockets. Elbow reinforcement panels. 3 way adjusting hood with leather toggles & branding.