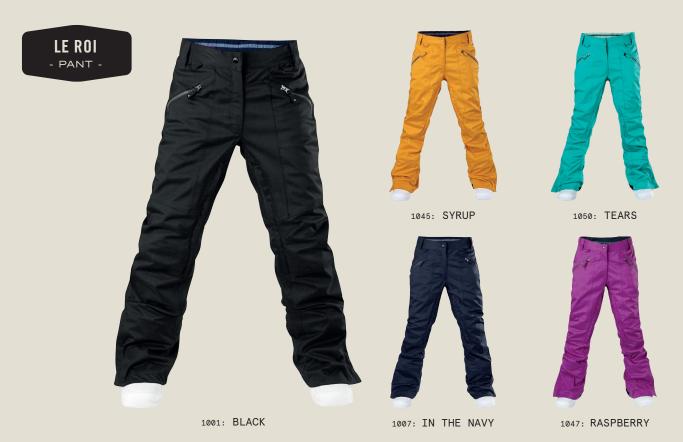

# 1026: Le Roi Pant

- \_ Slim fit
- \_ Altus™ 10k/10k fabric tech
- \_ Fully seam sealed
- \_ Boot hook
- \_ GCS system
- \_ Waist adjust via internal Velcro™ straps
- Hem opening: zip opening with full gusset
- 2 way zip vents to inner thigh, mesh lined
- \_ Key clip to inner pocket
- <u>Lining Features:</u> Tonal emboss print. Brushed Tricot™ in seat of pant. Stretch lining in body to allow movement in leg
- \_ Additional: Slim ergonomic fit. YKK Metaluxe™ zips to front pockets. Velcro™ fastening back pockets. Velcro™ & snap fastening to waistband.