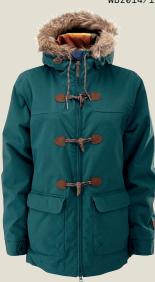

# 1058: Louis Jacket [Insulated]

1063: ENDLESS BLUE

- Classic longer length fit
- Insulated 8k/8k fabric tech
- Critically seam sealed
- Fixed Lycra™ topped powder skirt
- GCS system
- iPhone pocket
- Goggle Pocket
- YKK  $Vislon^{\text{TM}}$  zip to centre front
- Hidden pass pocket
- Inner cuffs
- 2 way pit zips, mesh 1.ined
- Key clip to inner pocket

- Hand warmer pockets
- Hem adjust via inner pockets
- <u>Lining features:</u> Water resistant coated stripe printed lining.

1001: BLACK

Additional: 3 way adjusting hood with leather adjusters. Leather branding. Drawcord to inner waistband. Zip pocket positioned under left yoke panel. Lower pockets are zip fastening, covered with Velcro™ closing pocket flap.