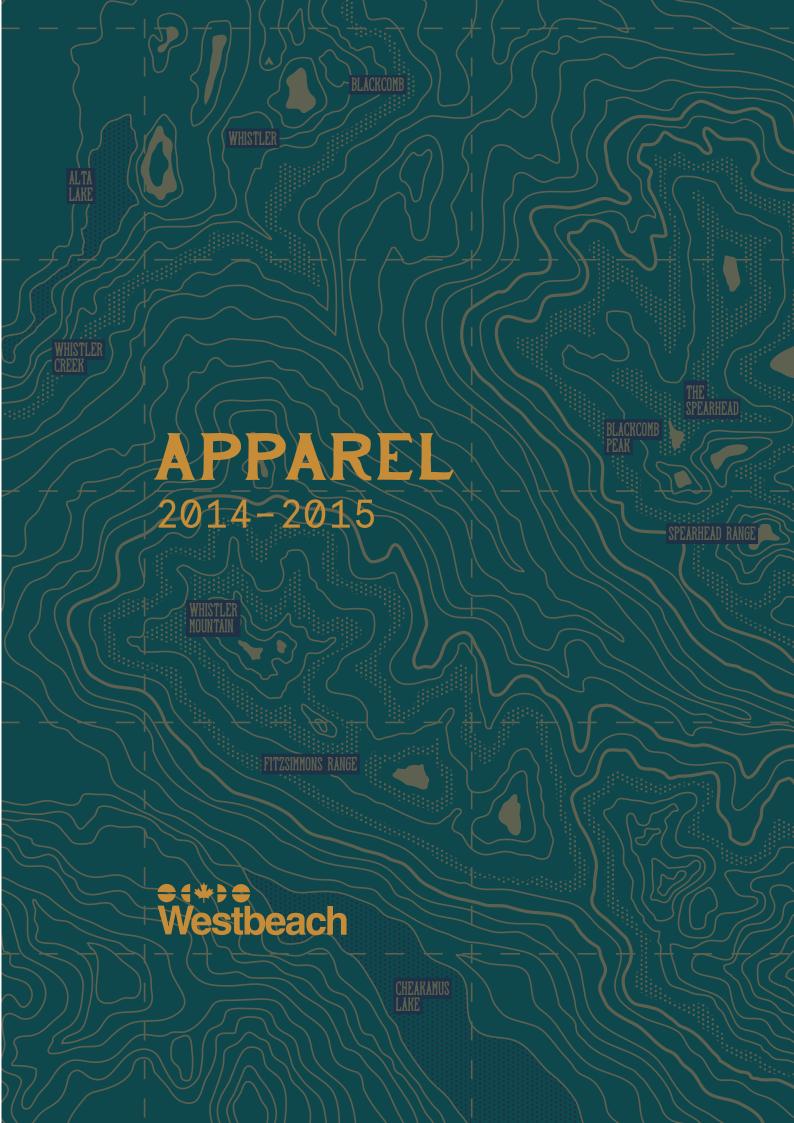

# BACKCOUNTRY - JACKET -

1001: BLACK

# 1041: Backcountry Jacket

- \_ 20K/30K waterproof , breathable Cocona® technical material
- \_ Fully Cocona® taped seams
- \_ YKK AquaGuard™ contrast colour zips
- \_ Full length storm flap
- Helmet compatible hood with easy function adjusters
- \_ Front body strategically placed vent system
- 2 x angled entry lower front secure, waterproof pockets
- \_ Extra large inner front chest / map pocket
- \_ Inner chest mesh goggle pocket
- Additional inner phone pocket with cable loop system
- Lower outer sleeve security zipped pocket.
- Adjustable cuffs with inner stretch storm cuff with thumb opening
- GCS tabs on waterproof snow skirt to interact with bib pants
- Articulated sleeve shape on classic fit jacket for movement and comfort
- \_ Adjustable flexible drawcorded hem