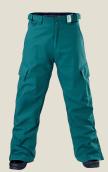

# 1026: Le Roi Pant

- \_ Slim fit
- \_ Altus™ 10k/10k fabric tech
- \_ Fully seam sealed
- \_ Boot hook
- \_ GCS system
- \_ Waist adjust via internal Velcro™ straps
- Hem opening: zip opening with full gusset
- 2 way zip vents to inner thigh, mesh lined
- \_ Key clip to inner pocket
- <u>Lining Features:</u> Tonal emboss print. Brushed Tricot™ in seat of pant. Stretch lining in body to allow movement in leg
- \_ Additional: Slim ergonomic fit. YKK Metaluxe™ zips to front pockets. Velcro™ fastening back pockets. Velcro™ & snap fastening to waistband.