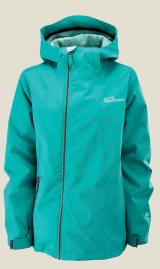

# BACKCOUNTRY - JACKET -

1001: BLACK

# 1041: Backcountry Jacket

- \_ 20K/30K waterproof , breathable Cocona® technical material
- \_ Fully Cocona® taped seams
- \_ YKK AquaGuard™ contrast colour zips
- \_ Full length storm flap
- Helmet compatible hood with easy function adjusters
- \_ Front body strategically placed vent system
- 2 x angled entry lower front secure, waterproof pockets
- \_ Extra large inner front chest / map pocket
- \_ Inner chest mesh goggle pocket
- Additional inner phone pocket with cable loop system
- Lower outer sleeve security zipped pocket.
- Adjustable cuffs with inner stretch storm cuff with thumb opening
- GCS tabs on waterproof snow skirt to interact with bib pants
- Articulated sleeve shape on classic fit jacket for movement and comfort
- \_ Adjustable flexible drawcorded hem