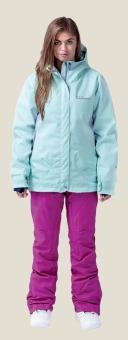

hood with leather adjusters. Leather branding. Drawcord to inner waistband. Zip pocket positioned under left yoke panel. Lower pockets are zip fastening, covered with Velcro™ closing pocket flap.





1036: RUSTY



1063: ENDLESS BLUE



1001: BLACK

## 1059: Varennes Vest [Insulated]

- Slim vest
- Synthetic high loft wadding insulation
- 8k/8k fabric tech
- iPhone pocket
- YKK Metaluxe™ zips to centre front
- Hand warmer pockets
- <u>Lining Features:</u> Water resistant coated lining. Striped lining in Syrup / Haunted colourways. Navy heat emboss lining in Rusty colourway.
- Additional: Zip fastening lower pockets.



**Dolly Parka** [page 28]

**Le Roi** [page 30]



**Bayshore Puffer** [page 35]

Appledale Pant [page 34]



**Gigawatts Jacket** [page 26]

**Dejavous Pant** [page 30]



Hill Valley Jacket [page 26]

**Le Roi Pant** [page 30]



Beatty Duffle [page 34]

Jolliet Pant [page 34]



Varennes Vest [page 35]

**Le Roi Pant** [page 30]







FORGEI FEMRES JUST LET CO