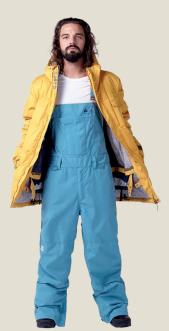

d sleeves for increased movement.



#### 1094: Method Jacket [Insulated]

- Classic fit
- Insulated
- 5k/5k fabric tech
- Critically seam sealed \_ Fixed powder skirt
- Goggle pocket
- YKK Vislon™ zip to centre front.
- Inner cuffs
- \_ Eyelet venting
- \_ Hand warmer pockets
- Hem adjust via inner side seam
- Lining Features: Tonal emboss print + water resistant to hood, powder skirt and hem. Stretch wicking  $\mathsf{Tricot}^{\scriptscriptstyle\mathsf{TM}}$  lining to body & sleeves for increased movement.
- \_ <u>Additional:</u> Velcro<sup>™</sup> fastening welt pocket to inner. Has headphone loop to inner neck seam.



Baines Softshell [page 12]

**Cockalorum** [page 17]



Fox Overhead [page 11]

**Upperlevels 2 Pant** [page 16]



Cambie Puffer [page 21]

Dawson Bib Pant [page 16]



Cambie Puffer [page 21]

Dawson Bib Pant [page 16]



**Ego Spectrum Jacket** [page 13]

**Cockalorum** [page 17]



McFly Jacket [page 14]

**Cut Pant** [page 17]



1068: Upperlevels 2 Pant

- \_ Classic fit
- \_ Altus™ 10k/10k fabric tech
- \_ Fully seam sealed
- Boot hook
- \_ GCS system
- Hem adjust via side cargo pants
- \_ Waist adjust via drawcord at inner waistband
- Hem opening: outer boot zipper, with full gusset
- \_ 2 way thigh vents mesh lined
- Key clip to inner pocket <a href="Lining Features:">Lining Features:</a> Tonal emboss
- Lining Features: Tonal emboss print. Brushed Tricot™ in seat of pant. Stretch lining in body to allow movement in leg.
- \_ Additional: Zip closure to upper pockets. Velcro™ fastening back pockets. Snap fastening cargo pockets. Extra zip pocket a