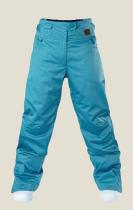

# 1037: Appledale Pant

- Slim fit
- 8k/8k fabric tech
- Fully seam sealed
- Boot hook
- GCS system
- Waist adjust via internal \_ Velcro™ straps
- Hem opening: outer boot zipper, with full gusset
- 2 way thigh vents mesh
- Lining Features: Tonal emboss print. Brushed  $\mathsf{Tricot}^\mathsf{TM}$  in seat of pant. Stretch lining in body to allow movement in leg. <u>Additional:</u> Velcro™ & snap fastening waistband. Velcro™ fastening ticket pocket. Zip fastening front pockets. Leather branding. Twin needle reinforced seams.