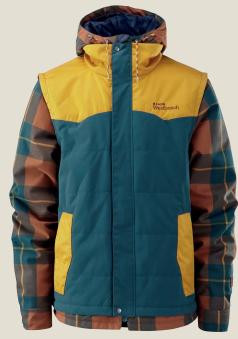

# **DEWEY** JACKET -

1031: HAUNTED

1056: **Dewey Jacket** [Insulated]

- Classic fit
- Insulated
- 8k/8k fabric tech
- Critically seam sealed
- \_ Fixed powder skirt
- GCS system
- iPhone pocket
- \_ Goggle Pocket
- \_ Hidden pass pocket
- Inner cuffs
- \_ 2 way pit zips mesh lined
- \_ Key clip to inner pocket
- \_ Hand warmer pockets at upper zip access pockets
- \_ Hem adjust via lower pockets
- \_ YKK Vislon™ zip to centre front \_ <u>Lining Features:</u> Water resistant coated lining to hood & powder skirt. Wicking stretch  $\mathsf{Tricot}^\mathsf{TM}$ lining to body & sleeves for improved movement. Additional: Contrast fabric panelling. Zip upper pockets, waterseal  $\mathsf{Velcro}^\mathsf{TM}$  fastening to lower pockets. Elbow reinforcement panels. 3 way adjusting hood with leather toggles & branding.

1001: BLACK

1174: RUSTY PLAID