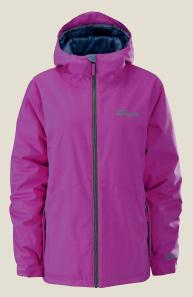

# TWIST - JACKET -

1007: IN THE NAVY

1047: RASPBERRY

#### 1096: Twist Jacket [Insulated]

- \_ Classic fit
- \_ Insulated
- \_ 5k/5k fabric tech
- \_ Critically seam sealed
- \_ Fixed powder skirt.
- \_ Goggle pocket
- \_ Vislon™ zip to centre front
- \_ Inner cuffs
- \_ Eyelet vents to underarm
- \_ Hand warmer pockets
- Hem adjust via toggles at inner side seam
- \_ <u>Lining Features:</u> Tonal emboss print + water resistant to hood, powder skirt and hem. Stretch wicking Tricot™ lining to body & sleeves for increased movement.
- Additional: Velcro™ fastening welt pocket to inner. Has headphone loop to inner neck seam.

1007: IN THE NAVY

1047: RASPBERRY