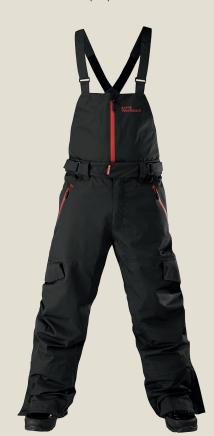

# 1040: Backcountry Bib Pant

- \_ 20K/30K waterproof, breathable Cocona® technical material
- \_ Fully Cocona® taped seams
- YKK AquaGuard™ contrast colour zips to pockets and front bib
- Large side leg pocket with hidden adjusters for leg length
- Inner leg vent system
- Longer leg opening with inner waterproof boot gaitors for ease over boots
- 2 x brushed Tricot™ lined hip pockets with inner key clip
- Low waisted fit with inner waistband adjuster for comfort and movement
- \_ Articulated knee, unrestricted loose leg shaping
  - Removable bib with flexible adjustable straps
- \_ GCS loops for interaction with jacket to fully protect from elements