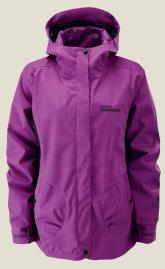

Although the Dolly Parka looks like a fashionable jacket, fresh from the high street, don't be fooled! This highly technical piece of kit merges street style with all the features you need for a day on the mountain.

1020: COMMANDO

1063: ENDLESS BLUE

#### 1054: **Dolly Parka** [Insulated]

- \_ Loose, extra long fit
- \_ Insulated
- \_ Altus™ 10k/10k fabric tech
- \_ Critically seam sealed
- \_ Zip out Lycra™ topped powder skirt
- \_ GCS system
- Patch pocket to inner with headphone outlet.
- \_ Goggle pocket
- \_ YKK Vislon™ zip to centre front
- \_ Hidden pass pocket
- \_ Inner cuffs
- Eyelet vents to underarm. Vent at back yoke under panel.
- \_ Key clip to inner pocket
- Hem adjust via upper zip pockets
- <u>Lining Features:</u> Soft sherpa lining in hood, quilted orange (traditional parka style). Tonal heat emboss lining to body water resistant finish, stretch wicking Tricot™ in sleeves for increased movement.

  <u>Additional:</u> Zip out faux fur trim to hood, 3 way
- adjusting hood (front & back) drawcord to waistband, patch pocket to sleeve with Velcro™ pocket & additional zip pocket. Velcro™ closing lower pockets, zip fastening upper hand warmer pockets, traditional parka shaped back hem.