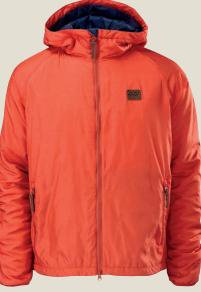

# BACKCOUNTRY - JACKET -

1001: BLACK

# 1041: Backcountry Jacket

- \_ 20K/30K waterproof , breathable Cocona® technical material
- \_ Fully Cocona® taped seams
- \_ YKK AquaGuard™ contrast colour zips
- \_ Full length storm flap
- Helmet compatible hood with easy function adjusters
- \_ Front body strategically placed vent system
- 2 x angled entry lower front secure, waterproof pockets
- \_ Extra large inner front chest / map pocket
- \_ Inner chest mesh goggle pocket
- Additional inner phone pocket with cable loop system
- Lower outer sleeve security zipped pocket.
- Adjustable cuffs with inner stretch storm cuff with thumb opening
- GCS tabs on waterproof snow skirt to interact with bib pants
- Articulated sleeve shape on classic fit jacket for movement and comfort
- \_ Adjustable flexible drawcorded hem

1001: BLACK