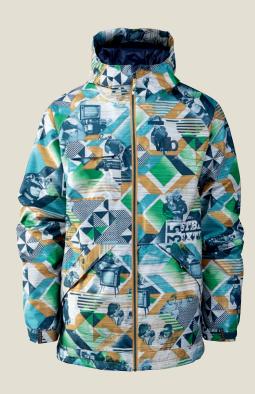

# 1063: Ego Spectrum Jacket [Insulated]

COLOUR 1173: SPECTRUM PRINT

Limited edition print. This print has been inspired by archive Canadian advertisements and press combined with Back to the Future inspiration. Waterseal closure to top pocket. Zip fastening lower pockets.