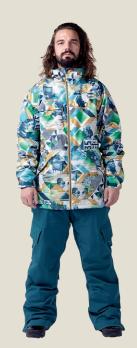

Appledale Pant [page 34]

Our most technical, breathable and waterproof outerwear yet. Our Backcountry range with Cocona® Technology is perfect for those who won't compromise when it comes to hiking and finding those perfect lines.

# BACKCOUNTRY - JACKET -

1001: BLACK

# 1041: Backcountry Jacket

- \_ 20K/30K waterproof , breathable Cocona® technical material
- \_ Fully Cocona® taped seams
- \_ YKK AquaGuard™ contrast colour zips
- \_ Full length storm flap
- Helmet compatible hood with easy function adjusters
- \_ Front body strategically placed vent system
- 2 x angled entry lower front secure, waterproof pockets
- \_ Extra large inner front chest / map pocket
- \_ Inner chest mesh goggle pocket
- Additional inner phone pocket with cable loop system
- Lower outer sleeve security zipped pocket.
- Adjustable cuffs with inner stretch storm cuff with thumb opening
- GCS tabs on waterproof snow skirt to interact with bib pants
- Articulated sleeve shape on classic fit jacket for movement and comfort
- \_ Adjustable flexible drawcorded hem