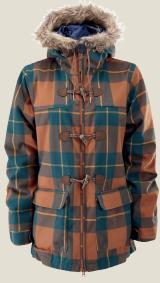

# 1075: **Beatty Duffle** [Insulated]

- Classic longer length fit
- Insulated
- 8k/8k fabric tech
- Critically seam sealed \_ Eyelet pit vents
- Fixed Lycra™ topped powder skirt
- GCS system
- iPhone pocket
- Goggle Pocket
- YKK Vislon™ zip to centre front.
- Hidden pass pocket
- Inner cuffs
- \_ Key clip to inner pocket
- Hand warmer pockets
- Hem adjust via inner pockets
- <u>Lining Features:</u> Water resistant coated striped lining in plain colourways. Plaid colourway has water resistant coated heat emboss lining. Stretch wicking Tricot™ lining to body & sleeves for movement
- Additional: Traditional duffle styling. Zip off hood fur. Toggle fastenings. Leather branding. 4 pockets to lower garment, top access water seal closure, Velcro<sup>™</sup> fastening pocket flaps / zip access side entry pockets. Snap fastening cuffs.