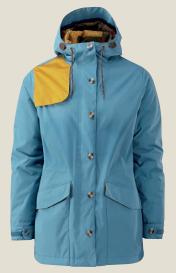

# Yale Town

Lost romance and opulence combine with the harsh wilderness to bring together our Yaletown range for women.

 $^{-32}$ 

1174: RUSTY PLAID

1031: HAUNTED

# 1075: **Beatty Duffle** [Insulated]

- Classic longer length fit
- Insulated
- 8k/8k fabric tech
- Critically seam sealed \_ Eyelet pit vents
- Fixed Lycra™ topped powder skirt
- GCS system
- iPhone pocket
- Goggle Pocket
- YKK Vislon™ zip to centre front.
- Hidden pass pocket
- Inner cuffs
- \_ Key clip to inner pocket
- Hand warmer pockets
- Hem adjust via inner pockets
- <u>Lining Features:</u> Water resistant coated striped lining in plain colourways. Plaid colourway has water resistant coated heat emboss lining. Stretch wicking Tricot™ lining to body & sleeves for movement
- Additional: Traditional duffle styling. Zip off hood fur. Toggle fastenings. Leather branding. 4 pockets to lower garment, top access water seal closure, Velcro<sup>™</sup> fastening pocket flaps / zip access side entry pockets. Snap fastening cuffs.