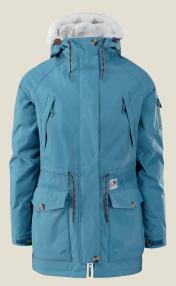

# 1075: **Beatty Duffle** [Insulated]

- Classic longer length fit
- Insulated
- 8k/8k fabric tech
- Critically seam sealed \_ Eyelet pit vents
- Fixed Lycra™ topped powder skirt
- GCS system
- iPhone pocket
- Goggle Pocket
- YKK Vislon™ zip to centre front.
- Hidden pass pocket
- Inner cuffs
- \_ Key clip to inner pocket
- Hand warmer pockets
- Hem adjust via inner pockets
- <u>Lining Features:</u> Water resistant coated striped lining in plain colourways. Plaid colourway has water resistant coated heat emboss lining. Stretch wicking Tricot™ lining to body & sleeves for movement
- Additional: Traditional duffle styling. Zip off hood fur. Toggle fastenings. Leather branding. 4 pockets to lower garment, top access water seal closure, Velcro<sup>™</sup> fastening pocket flaps / zip access side entry pockets. Snap fastening cuffs.