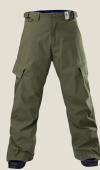

# 1026: Le Roi Pant

- \_ Slim fit
- \_ Altus™ 10k/10k fabric tech
- \_ Fully seam sealed
- \_ Boot hook
- \_ GCS system
- \_ Waist adjust via internal Velcro™ straps
- Hem opening: zip opening with full gusset
- 2 way zip vents to inner thigh, mesh lined
- \_ Key clip to inner pocket
- <u>Lining Features:</u> Tonal emboss print. Brushed Tricot™ in seat of pant. Stretch lining in body to allow movement in leg
- \_ Additional: Slim ergonomic fit. YKK Metaluxe™ zips to front pockets. Velcro™ fastening back pockets. Velcro™ & snap fastening to waistband.