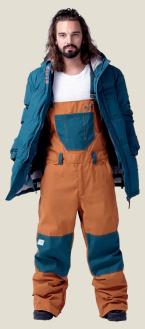

# DAWSON BIB - PANT -

#### 1069: Dawson Bib Pant

- \_ Low rider fit
- \_ Altus™ 10k/10k fabric tech
- \_ Fully seam sealed
- \_ Boot hook
- \_ GCS systems
- \_ Waist adjust via internal Velcro™ straps
- Hem opening: outer boot zipper, with full gusset.
- \_ 2 way thigh vents mesh lined
- \_ Key clip to inner pocket
- Lining Features: Tonal emboss print. Brushed Tricot™ in seat of pant. Stretch lining in body to allow movement in leg.
- Additional: Based on traditional carpenter overalls. Velcro™ back pockets and coin pocket. Velcro™ fastening patch pocket to bib, with traditional tool holes in pocket. Zip fastening front pockets. Side opening bib with zip, fixing with snaps & Velcro™. Stretch fabric to side of bib for movement. Fully adjusting straps with elastic for flexibility. Twin needle reinforced seams.