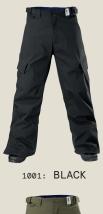

# BACKCOUNTRY - JACKET -

1001: BLACK

# 1041: Backcountry Jacket

- \_ 20K/30K waterproof , breathable Cocona® technical material
- \_ Fully Cocona® taped seams
- \_ YKK AquaGuard™ contrast colour zips
- \_ Full length storm flap
- Helmet compatible hood with easy function adjusters
- \_ Front body strategically placed vent system
- 2 x angled entry lower front secure, waterproof pockets
- \_ Extra large inner front chest / map pocket
- \_ Inner chest mesh goggle pocket
- Additional inner phone pocket with cable loop system
- Lower outer sleeve security zipped pocket.
- Adjustable cuffs with inner stretch storm cuff with thumb opening
- GCS tabs on waterproof snow skirt to interact with bib pants
- Articulated sleeve shape on classic fit jacket for movement and comfort
- \_ Adjustable flexible drawcorded hem