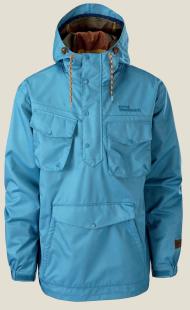

# **BULLER** OVERHEAD -

## 1030: Buller Overhead Jacket

- Classic overhead fit
- \_ 8k/8k fabric tech
- Critically seam sealed
- iPhone pocket accessed via Napoleon pocket
- YKK Vislon™ half zip to centre front
- Hidden pass pocket
- Inner cuffs
- Eyelet venting to underarm.
- Key clip to inner pocket

- \_ Large hand warmer kangaroo pocket
- Hem adjust to outer side seam
- \_ Lining Features: Stripe print lining to inner hood, lower body. Wicking Tricot™ stretch lining to some body & sleeves.
- \_ Additional: Snap fastening pockets with waterseal closure. 3 way adjust hood with leather adjusters. Leather branding.