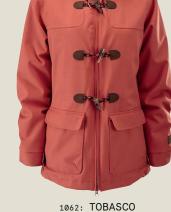

# 1077: Dawson Denim COLOUR 1041: INDIGO DENIM

- Low rider fit
- 8k/8k fabric tech
- Fully seam sealed
- Boot hook
- GCS system
- Waist adjust via internal Velcro™ straps.
- Hem opening: outer boot zipper, with full gusset
- 2 way thigh vents mesh lined
- Key clip to inner pocket
- Lining Features: Tonal emboss print. Brushed  $\mathsf{Tricot}^{\mathsf{TM}}$  in seat of pant. Stretch lining in body to allow movement in leg.
- Additional: Based on a traditional carpenter overall. Velcro™ fastening back pockets, Velcro™ fastening coin pocket to front right.  $\mathsf{Velcro}^\mathsf{TM}$ fastening patch pocket to bib, with traditional tool holes in pocket. Zip fastening front pockets. Opens at side with zip, fixing with snaps & Velcro™. Stretch fabric to side of bib for movement. Fully adjusting straps with elastic for flexibility. Metal clasps to strap fastening to bib. Twin needle reinforced seams.