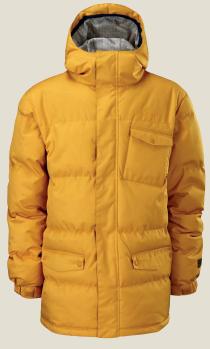

# BACKCOUNTRY - JACKET -

1001: BLACK

# 1041: Backcountry Jacket

- \_ 20K/30K waterproof , breathable Cocona® technical material
- \_ Fully Cocona® taped seams
- \_ YKK AquaGuard™ contrast colour zips
- \_ Full length storm flap
- Helmet compatible hood with easy function adjusters
- \_ Front body strategically placed vent system
- 2 x angled entry lower front secure, waterproof pockets
- \_ Extra large inner front chest / map pocket
- \_ Inner chest mesh goggle pocket
- Additional inner phone pocket with cable loop system
- Lower outer sleeve security zipped pocket.
- Adjustable cuffs with inner stretch storm cuff with thumb opening
- GCS tabs on waterproof snow skirt to interact with bib pants
- Articulated sleeve shape on classic fit jacket for movement and comfort
- \_ Adjustable flexible drawcorded hem

1001: BLACK