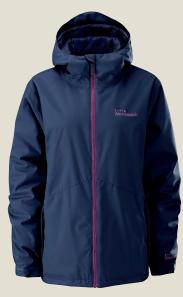

# 1074: Lansdowne Jacket [Insulated]

- Classic fit
- Insulated
- Altus™ 10k/10k fabric tech
- Fully seam sealed
- Fixed, Lycra™ topped powder skirt
- GCS system
- \_ iPhone pocket
- \_ Goggle pocket

- YKK Metaluxe™ zips to centre front & pockets. Full inner zip guard to centre front to avoid moisture to body.
- \_ Helmet hood
- \_ Hidden pass pocket
- Inner cuffs
- Inner cuffs2 way pit zips, mesh lined vents
- \_ Key clip to inner pocket

- \_ Hand warmer pockets
- Hem adjust via inner pocket
- \_ <u>Lining Features:</u> Tonal heat emboss print. Water resistant finish to hood & powder skirt. Stretch wicking  $\mathsf{Tricot}^\mathsf{TM}$  lining to body & sleeves for increased movement.