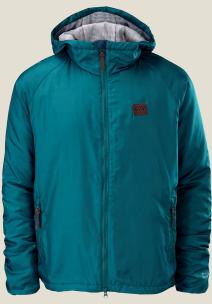

# BACKCOUNTRY - JACKET -

1001: BLACK

# 1041: Backcountry Jacket

- \_ 20K/30K waterproof , breathable Cocona® technical material
- \_ Fully Cocona® taped seams
- \_ YKK AquaGuard™ contrast colour zips
- \_ Full length storm flap
- Helmet compatible hood with easy function adjusters
- \_ Front body strategically placed vent system
- 2 x angled entry lower front secure, waterproof pockets
- \_ Extra large inner front chest / map pocket
- \_ Inner chest mesh goggle pocket
- Additional inner phone pocket with cable loop system
- Lower outer sleeve security zipped pocket.
- Adjustable cuffs with inner stretch storm cuff with thumb opening
- GCS tabs on waterproof snow skirt to interact with bib pants
- Articulated sleeve shape on classic fit jacket for movement and comfort
- \_ Adjustable flexible drawcorded hem

1001: BLACK