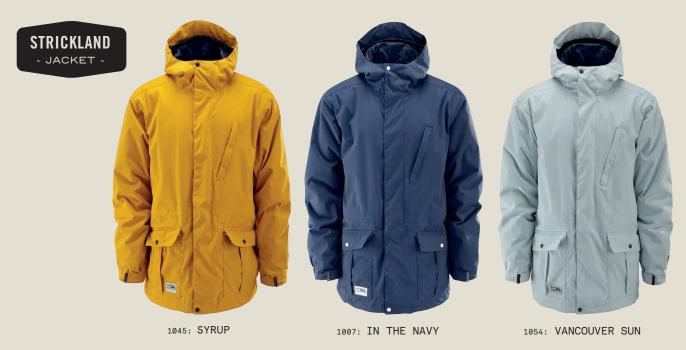

# 1067: Strickland Jacket [Insulated]

- \_ Loose fit
- \_ High loft insulation
- \_ Altus™ 10k/10k fabric tech
  - Fully seam sealed
- \_ Fixed powder skirt
- GCS system
- \_ iPhone pocket
- \_ Goggle pocket

- \_ YKK Vislon™ zip to centre front
- \_ Hidden pass pocket
- \_ Inner cuffs
- 2 way pit zips, mesh lined
- \_ Key clip to inner pocket
- Hand warmer pockets in side entry pockets
- \_ Hem adjust via inner pocket
- <u>Lining Features:</u> Tonal emboss print + water resistant to hood, powder skirt and hem. Stretch wicking Tricot™ lining to body & sleeves for increased movement.
- Additional: Lower patch pockets have waterseal closure to top. Side entry zip pockets behind patch pockets. Zip pocket to chest.