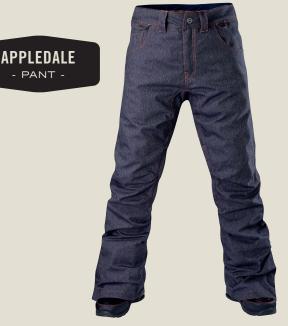

# 1037: Appledale Pant

- Slim fit
- 8k/8k fabric tech
- Fully seam sealed
- Boot hook
- GCS system
- Waist adjust via internal \_ Velcro™ straps
- Hem opening: outer boot zipper, with full gusset
- 2 way thigh vents mesh
- Lining Features: Tonal emboss print. Brushed  $\mathsf{Tricot}^\mathsf{TM}$  in seat of pant. Stretch lining in body to allow movement in leg. <u>Additional:</u> Velcro™ & snap fastening waistband. Velcro™ fastening ticket pocket. Zip fastening front pockets. Leather branding. Twin needle reinforced seams.