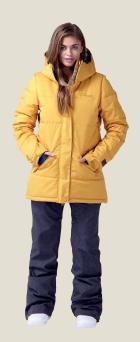

MEN

Full of our best technical features and able to handle a serious day on the mountain, the Tokum Jacket is the Classic 10K collection at its best.

1031: HAUNTED 1044: SULPHER

# 1061: Tokum Jacket / 1062: Tokum Jacket [Insulated]

- Classic fit
- Insulated / Non-insulated Altus™ 10k/10k fabric tech
- Fully seam sealed
- \_ Fixed, Lycra™ topped powder skirt
- \_ GCS system
- iPhone pocket
- \_ Goggle pocket

- \_ YKK AquaGuard™ to centre front & offset front zip
- Helmet hood
  Hidden pass pocket
  Inner cuffs
- 2 way pit zips, mesh lined vents Key clip to inner pocket
- \_ Hand warmer pockets
- \_ Hem adjust via inner pocket
- \_ <u>Lining Features:</u> Tonal heat emboss print. Water resistant finish to hood, powder skirt. Stretch wicking Tricot™ lining to body & sleeves for increased movement.
- Additional: New single adjust hood. Lower pockets now welt covered.