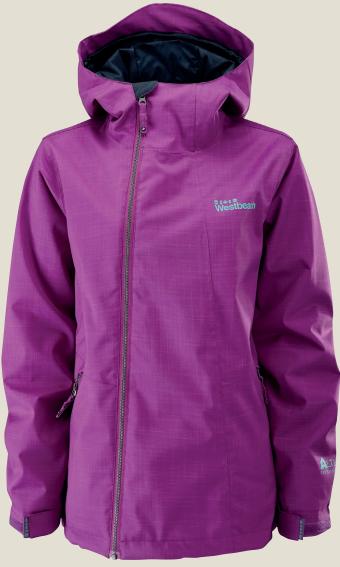

# **DEWEY** JACKET -

1031: HAUNTED

1056: **Dewey Jacket** [Insulated]

- Classic fit
- Insulated
- 8k/8k fabric tech
- Critically seam sealed
- \_ Fixed powder skirt
- GCS system
- iPhone pocket
- \_ Goggle Pocket
- \_ Hidden pass pocket
- Inner cuffs
- \_ 2 way pit zips mesh lined
- \_ Key clip to inner pocket
- \_ Hand warmer pockets at upper zip access pockets
- \_ Hem adjust via lower pockets
- \_ YKK Vislon™ zip to centre front \_ <u>Lining Features:</u> Water resistant coated lining to hood & powder skirt. Wicking stretch  $\mathsf{Tricot}^\mathsf{TM}$ lining to body & sleeves for improved movement. Additional: Contrast fabric panelling. Zip upper pockets, waterseal  $\mathsf{Velcro}^\mathsf{TM}$  fastening to lower pockets. Elbow reinforcement panels. 3 way adjusting hood with leather toggles & branding.

1001: BLACK

1174: RUSTY PLAID