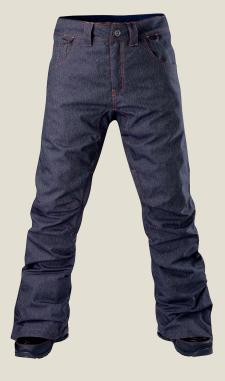

# 1077: Dawson Denim COLOUR 1041: INDIGO DENIM

- Low rider fit
- 8k/8k fabric tech
- Fully seam sealed
- Boot hook
- GCS system
- Waist adjust via internal Velcro™ straps.
- Hem opening: outer boot zipper, with full gusset
- 2 way thigh vents mesh lined
- Key clip to inner pocket
- Lining Features: Tonal emboss print. Brushed  $\mathsf{Tricot}^{\mathsf{TM}}$  in seat of pant. Stretch lining in body to allow movement in leg.
- Additional: Based on a traditional carpenter overall. Velcro™ fastening back pockets, Velcro™ fastening coin pocket to front right.  $\mathsf{Velcro}^\mathsf{TM}$ fastening patch pocket to bib, with traditional tool holes in pocket. Zip fastening front pockets. Opens at side with zip, fixing with snaps & Velcro™. Stretch fabric to side of bib for movement. Fully adjusting straps with elastic for flexibility. Metal clasps to strap fastening to bib. Twin needle reinforced seams.

- 1033: Armstrong Pant COLOUR 1041: INDIGO DENIM
- Slim boot-cut 8k/8k fabric tech
- Fully seam sealed
- Boot hook
- GCS system
- \_ Waist adjust via internal Velcro™ straps
- Hem opening: outer boot zipper, with full gusset
- \_ 2 way thigh vents mesh lined
- <u>Lining Features:</u> Tonal emboss print. Brushed  $\mathsf{Tricot}^\mathsf{TM}$  in seat of pant. Stretch lining in body to allow movement in leg.
- <u>Additional:</u> Velcro<sup>™</sup> & snap fastening waistband. Velcro™ fastening ticket pocket. Zip fastening front pockets. Leather branding. Twin needle reinforced seams.