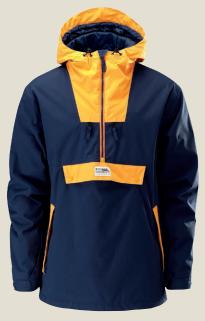

## 1030: Buller Overhead Jacket

- Classic overhead fit
- \_ 8k/8k fabric tech
- Critically seam sealed
- iPhone pocket accessed via Napoleon pocket
- YKK Vislon™ half zip to centre front
- Hidden pass pocket
- Inner cuffs
- Eyelet venting to underarm.
- Key clip to inner pocket

- \_ Large hand warmer kangaroo pocket
- Hem adjust to outer side seam
- \_ Lining Features: Stripe print lining to inner hood, lower body. Wicking Tricot™ stretch lining to some body & sleeves.
- \_ Additional: Snap fastening pockets with waterseal closure. 3 way adjust hood with leather adjusters. Leather branding.