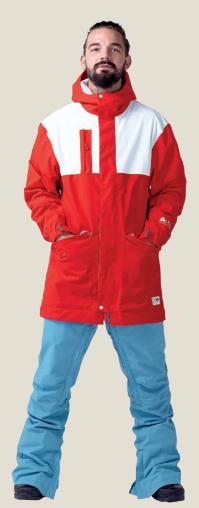

# Yale Town

Lost romance and opulence combine with the harsh wilderness to bring together our Yaletown range for women.

 $^{-32}$ 

1174: RUSTY PLAID

1031: HAUNTED

# 1075: **Beatty Duffle** [Insulated]

- Classic longer length fit
- Insulated
- 8k/8k fabric tech
- Critically seam sealed \_ Eyelet pit vents
- Fixed Lycra™ topped powder skirt
- GCS system
- iPhone pocket
- Goggle Pocket
- YKK Vislon™ zip to centre front.
- Hidden pass pocket
- Inner cuffs
- \_ Key clip to inner pocket
- Hand warmer pockets
- Hem adjust via inner pockets
- <u>Lining Features:</u> Water resistant coated striped lining in plain colourways. Plaid colourway has water resistant coated heat emboss lining. Stretch wicking Tricot™ lining to body & sleeves for movement
- Additional: Traditional duffle styling. Zip off hood fur. Toggle fastenings. Leather branding. 4 pockets to lower garment, top access water seal closure, Velcro<sup>™</sup> fastening pocket flaps / zip access side entry pockets. Snap fastening cuffs.