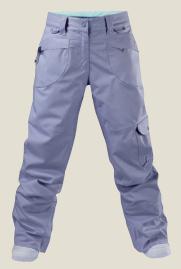

# 1026: Le Roi Pant

- \_ Slim fit
- \_ Altus™ 10k/10k fabric tech
- \_ Fully seam sealed
- \_ Boot hook
- \_ GCS system
- \_ Waist adjust via internal Velcro™ straps
- Hem opening: zip opening with full gusset
- 2 way zip vents to inner thigh, mesh lined
- \_ Key clip to inner pocket
- <u>Lining Features:</u> Tonal emboss print. Brushed Tricot™ in seat of pant. Stretch lining in body to allow movement in leg
- \_ Additional: Slim ergonomic fit. YKK Metaluxe™ zips to front pockets. Velcro™ fastening back pockets. Velcro™ & snap fastening to waistband.