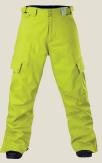

1044: SULPHUR

1050: TEARS

1031: HAUNTED

1020: COMMANDO

1071: Cockalorum Pant

- Straight leg
- Altus™ 10k/10k fabric tech
- Fully seam sealed
- Boot hook
- GCS system
- Hem adjust via side cargo pockets
- Waist adjust Velcro™ straps to outer waist
- Hem opening: outer boot zipper, with full gusset
- 2 way thigh vents mesh lined
- key clip to inner pocket
- $\underline{\textbf{Lining Features:}} \ \, \textbf{Tonal emboss print. Brushed Tricot}^{\text{\tiny{M}}}$ in seat of pant. Stretch lining in body to allow movement in leg
- Additional: Pass pocket hidden underneath side cargo pocket. Velcro™ fastening back pockets. Snap fastening cargo pockets with Waterseal closure. Waist fastens with 2 x snaps & Velcro™.