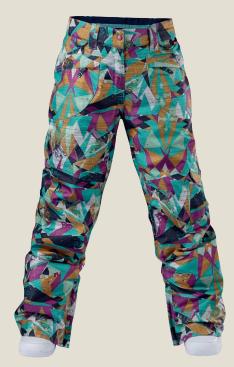

# 1192: Kaleidoscope Pant [Light weight insulation] COLOUR 1172: KALEIDOSCOPE

Limited edition kaleidoscope inspired print.

# 1192: Kaleidoscope Pant [Light weight insulation]

- Classic fit

- Fully seam sealed
- Boot hook

- GCS system
- $\label{lightweight} \mbox{Lightweight insulation for} \quad \mbox{$\_$ Hem adjust via Velcro$^{\mbox{\scriptsize M}}$ strap from inner leg.}$
- improved fit \_ Waist adjust via drawcord at inner waistband Altus™ 10k/10k fabric tech \_ Hem opening: zip opening with full gusset
  - 2 way zip vents to inner thigh, mesh lined
    - \_ Key clip to inner pocket

<u>Lining Features:</u> Tonal emboss print. Brushed  $\mathsf{Tricot}^{\mathsf{TM}}$  in seat of pant. Stretch lining in body to allow movement in leg.