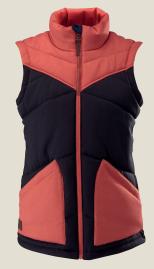

# STEFANSSON - VEST -

1063: ENDLESS BLUE

1036: RUSTY

1045: SYRUP

#### 1057: **Stefansson Vest** [Insulated]

- \_ Slim vest fit
- \_ Synthetic high loft wadding insulation
- 8k/8k fabric tech
- \_ iPhone pocket
- YKK Metaluxe™ zips to \_ <u>Additional:</u> Zip centre front
- \_ Hand warmer pockets
- <u>Lining Features:</u> Water resistant coated lining. Navy heat emboss lining in Rusty colourway.
- fastening lower pockets