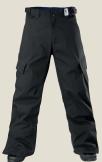

# 1070: Cut Pant

- Slim fit
- Altus™ 10k/10k fabric tech
- Fully seam sealed
- Boot hook
- GCS system
- Waist adjust via internal Velcro™ straps
- Hem opening: inner boot zipper
- with full gusset \_ 2 way thigh vents mesh lined
- \_ Key clip to inner pocket
- $\underline{\textbf{Lining Features:}} \ \, \textbf{Tonal emboss print. Brushed Tricot}^{\text{\scriptsize{IM}}}$ in seat of pant. Stretch lining in body to allow movement in leg.
- Additional: Front pockets zip fastening. Branded snap fastening to waistband with  $Velcro^{TM}$ .