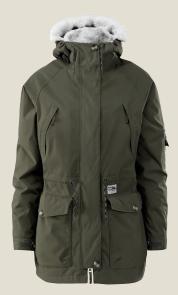

# 1075: **Beatty Duffle** [Insulated]

- Classic longer length fit
- Insulated
- 8k/8k fabric tech
- Critically seam sealed \_ Eyelet pit vents
- Fixed Lycra™ topped powder skirt
- GCS system
- iPhone pocket
- Goggle Pocket
- YKK Vislon™ zip to centre front.
- Hidden pass pocket
- Inner cuffs
- \_ Key clip to inner pocket
- Hand warmer pockets
- Hem adjust via inner pockets
- <u>Lining Features:</u> Water resistant coated striped lining in plain colourways. Plaid colourway has water resistant coated heat emboss lining. Stretch wicking Tricot™ lining to body & sleeves for movement
- Additional: Traditional duffle styling. Zip off hood fur. Toggle fastenings. Leather branding. 4 pockets to lower garment, top access water seal closure, Velcro<sup>™</sup> fastening pocket flaps / zip access side entry pockets. Snap fastening cuffs.