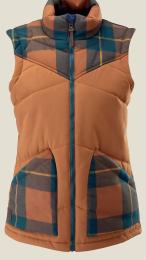

1036: RUSTY

1063: ENDLESS BLUE

1001: BLACK

## 1059: Varennes Vest [Insulated]

- Slim vest
- Synthetic high loft wadding insulation
- 8k/8k fabric tech
- iPhone pocket
- YKK Metaluxe™ zips to centre front
- Hand warmer pockets
- <u>Lining Features:</u> Water resistant coated lining. Striped lining in Syrup / Haunted colourways. Navy heat emboss lining in Rusty colourway.
- Additional: Zip fastening lower pockets.