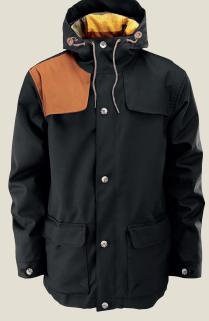

HAUNTED

1056: **Dewey Jacket** [Insulated]

- Classic fit
- Insulated
- 8k/8k fabric tech
- Critically seam sealed
- \_ Fixed powder skirt
- GCS system
- iPhone pocket
- \_ Goggle Pocket
- \_ Hidden pass pocket
- Inner cuffs
- \_ 2 way pit zips mesh lined
- \_ Key clip to inner pocket
- \_ Hand warmer pockets at upper zip access pockets
- \_ Hem adjust via lower pockets
- \_ YKK Vislon™ zip to centre front \_ <u>Lining Features:</u> Water resistant coated lining to hood & powder skirt. Wicking stretch  $\mathsf{Tricot}^\mathsf{TM}$ lining to body & sleeves for improved movement. Additional: Contrast fabric panelling. Zip upper pockets, waterseal  $\mathsf{Velcro}^\mathsf{TM}$  fastening to lower pockets. Elbow reinforcement panels. 3 way adjusting hood with leather toggles & branding.





1001: BLACK



1174: RUSTY PLAID

#### 1055: Cole Jacket [Insulated]

- Classic fit
- Insulated
- 8k/8k fabric tech
- Critically seam sealed
- Fixed Lycra™ topped powder skirt \_ Key clip to inner pocket
- GCS system
- iPhone pocket accessed via Napoleon pocket
- \_ Goggle Pocket

- \_ YKK Vislon™ zip
- \_ Hidden pass pocket
- Inner cuffs
- \_ Eyelet venting to underarm
- Hand warmer pockets via side entry zips
- \_ Hem adjust via inner pockets
- \_ <u>Lining features:</u> Water resistant coated lining to hood & powder skirt. Wicking stretch Tricot $^{\mathrm{IM}}$  lining to body & sleeves for improved movement.
- \_ Additional: Zip pocket to chest, concealed under yoke panel. 4 pockets to lower garment, 2 side entry zip fastening, 2 accessed via  ${\tt Velcro^{\sf TM}} \ {\tt waterseal