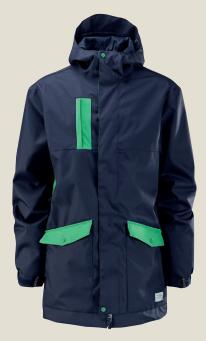

# 1041: Backcountry Jacket

- \_ 20K/30K waterproof , breathable Cocona® technical material
- \_ Fully Cocona® taped seams
- \_ YKK AquaGuard™ contrast colour zips
- \_ Full length storm flap
- Helmet compatible hood with easy function adjusters
- \_ Front body strategically placed vent system
- 2 x angled entry lower front secure, waterproof pockets
- \_ Extra large inner front chest / map pocket
- \_ Inner chest mesh goggle pocket
- Additional inner phone pocket with cable loop system
- Lower outer sleeve security zipped pocket.
- Adjustable cuffs with inner stretch storm cuff with thumb opening
- GCS tabs on waterproof snow skirt to interact with bib pants
- Articulated sleeve shape on classic fit jacket for movement and comfort
- \_ Adjustable flexible drawcorded hem