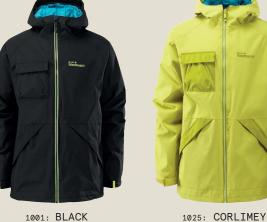

# BACKCOUNTRY - JACKET -

1001: BLACK

# 1041: Backcountry Jacket

- \_ 20K/30K waterproof , breathable Cocona® technical material
- \_ Fully Cocona® taped seams
- \_ YKK AquaGuard™ contrast colour zips
- \_ Full length storm flap
- Helmet compatible hood with easy function adjusters
- \_ Front body strategically placed vent system
- 2 x angled entry lower front secure, waterproof pockets
- \_ Extra large inner front chest / map pocket
- \_ Inner chest mesh goggle pocket
- Additional inner phone pocket with cable loop system
- Lower outer sleeve security zipped pocket.
- Adjustable cuffs with inner stretch storm cuff with thumb opening
- GCS tabs on waterproof snow skirt to interact with bib pants
- Articulated sleeve shape on classic fit jacket for movement and comfort
- \_ Adjustable flexible drawcorded hem