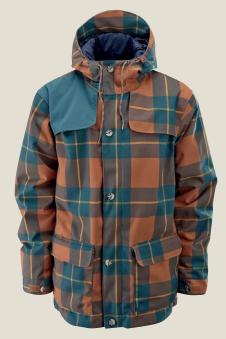

**Dewey Jacket** [Insulated]

- Classic fit
- Insulated
- 8k/8k fabric tech
- Critically seam sealed
- \_ Fixed powder skirt
- GCS system
- iPhone pocket
- \_ Goggle Pocket
- \_ Hidden pass pocket
- Inner cuffs
- \_ 2 way pit zips mesh lined
- \_ Key clip to inner pocket
- \_ Hand warmer pockets at upper zip access pockets
- \_ Hem adjust via lower pockets
- \_ YKK Vislon™ zip to centre front \_ <u>Lining Features:</u> Water resistant coated lining to hood & powder skirt. Wicking stretch  $\mathsf{Tricot}^\mathsf{TM}$ lining to body & sleeves for improved movement. Additional: Contrast fabric panelling. Zip upper pockets, waterseal  $\mathsf{Velcro}^\mathsf{TM}$  fastening to lower pockets. Elbow reinforcement panels. 3 way adjusting hood with leather toggles & branding.





1001: BLACK



1174: RUSTY PLAID

#### 1055: Cole Jacket [Insulated]

- Classic fit
- Insulated
- 8k/8k fabric tech
- Critically seam sealed
- Fixed Lycra™ topped powder skirt \_ Key clip to inner pocket
- GCS system
- iPhone pocket accessed via Napoleon pocket
- \_ Goggle Pocket

- \_ YKK Vislon™ zip
- \_ Hidden pass pocket
- Inner cuffs
- \_ Eyelet venting to underarm
- Hand warmer pockets via side entry zips
- \_ Hem adjust via inner pockets
- \_ <u>Lining features:</u> Water resistant coated lining to hood & powder skirt. Wicking stretch Tricot $^{\mathrm{IM}}$  lining to body & sleeves for improved movement.
- \_ Additional: Zip pocket to chest, concealed under yoke panel. 4 pockets to lower garment, 2 side entry zip fastening, 2 accessed via  ${\tt Velcro^{\sf TM}} \ {\tt waterseal} \ {\tt closur