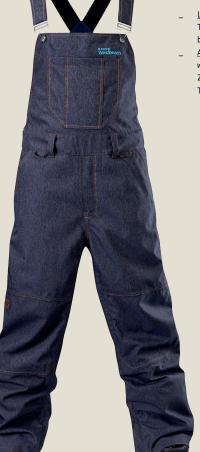

# 1040: Backcountry Bib Pant

- \_ 20K/30K waterproof, breathable Cocona® technical material
- \_ Fully Cocona® taped seams
- YKK AquaGuard™ contrast colour zips to pockets and front bib
- Large side leg pocket with hidden adjusters for leg length
- Inner leg vent system
- Longer leg opening with inner waterproof boot gaitors for ease over boots
- 2 x brushed Tricot™ lined hip pockets with inner key clip
- Low waisted fit with inner waistband adjuster for comfort and movement
- \_ Articulated knee, unrestricted loose leg shaping
  - Removable bib with flexible adjustable straps
- \_ GCS loops for interaction with jacket to fully protect from elements