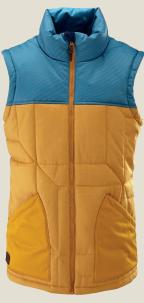

# STEFANSSON - VEST -

1063: ENDLESS BLUE

1036: RUSTY

1045: SYRUP

#### 1057: **Stefansson Vest** [Insulated]

- \_ Slim vest fit
- \_ Synthetic high loft wadding insulation
- 8k/8k fabric tech
- \_ iPhone pocket
- YKK Metaluxe™ zips to \_ <u>Additional:</u> Zip centre front
- \_ Hand warmer pockets
- <u>Lining Features:</u> Water resistant coated lining. Navy heat emboss lining in Rusty colourway.
- fastening lower pockets