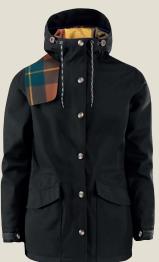

# Yale Town

Lost romance and opulence combine with the harsh wilderness to bring together our Yaletown range for women.

 $^{-32}$ 

1174: RUSTY PLAID

1031: HAUNTED

# 1075: **Beatty Duffle** [Insulated]

- Classic longer length fit
- Insulated
- 8k/8k fabric tech
- Critically seam sealed \_ Eyelet pit vents
- Fixed Lycra™ topped powder skirt
- GCS system
- iPhone pocket
- Goggle Pocket
- YKK Vislon™ zip to centre front.
- Hidden pass pocket
- Inner cuffs
- \_ Key clip to inner pocket
- Hand warmer pockets
- Hem adjust via inner pockets
- <u>Lining Features:</u> Water resistant coated striped lining in plain colourways. Plaid colourway has water resistant coated heat emboss lining. Stretch wicking Tricot™ lining to body & sleeves for movement
- Additional: Traditional duffle styling. Zip off hood fur. Toggle fastenings. Leather branding. 4 pockets to lower garment, top access water seal closure, Velcro<sup>™</sup> fastening pocket flaps / zip access side entry pockets. Snap fastening cuffs.