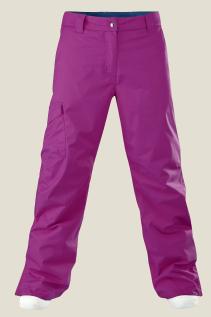

# 1097: Twist Pant [Light weight insulation]

- \_ Classic
- \_ Lightweight insulation
- \_ 5k/5k fabric tech
- Fully seam sealed
- Snap fastening hem opening with full gusset
- \_ <u>Lining Features:</u> Tonal emboss print. Brushed Tricot™ in seat of pant. Stretch lining in body to allow movement in leg.
- \_ Additional: Waistband fastens with Velcro™ & 1 concealed snap.