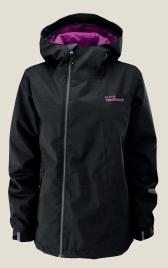

# **DEWEY** JACKET -

1031: HAUNTED

1056: **Dewey Jacket** [Insulated]

- Classic fit
- Insulated
- 8k/8k fabric tech
- Critically seam sealed
- \_ Fixed powder skirt
- GCS system
- iPhone pocket
- \_ Goggle Pocket
- \_ Hidden pass pocket
- Inner cuffs
- \_ 2 way pit zips mesh lined
- \_ Key clip to inner pocket
- \_ Hand warmer pockets at upper zip access pockets
- \_ Hem adjust via lower pockets
- \_ YKK Vislon™ zip to centre front \_ <u>Lining Features:</u> Water resistant coated lining to hood & powder skirt. Wicking stretch  $\mathsf{Tricot}^\mathsf{TM}$ lining to body & sleeves for improved movement. Additional: Contrast fabric panelling. Zip upper pockets, waterseal  $\mathsf{Velcro}^\mathsf{TM}$  fastening to lower pockets. Elbow reinforcement panels. 3 way adjusting hood with leather toggles & branding.

1001: BLACK

1174: RUSTY PLAID