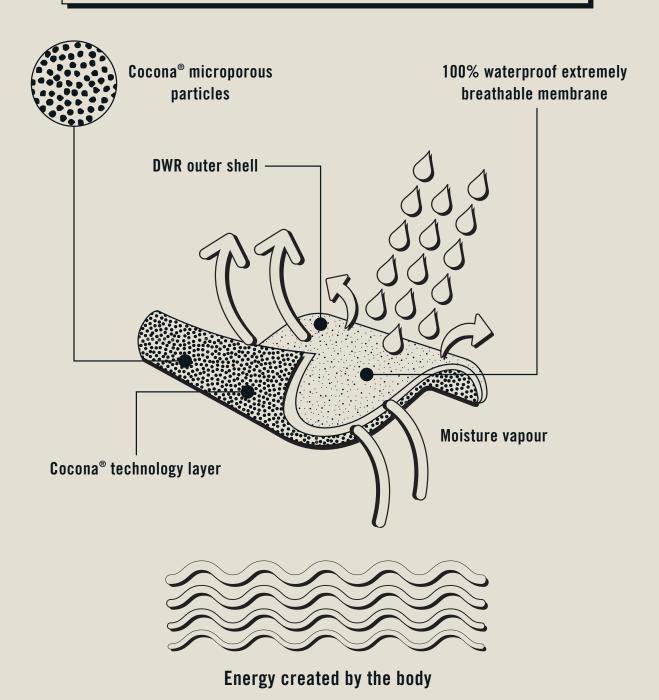

# Cocona® active particles absorb energy to accelerate evaporation and increase breathability

# WHAT IS COCONA®?

# **Evaporative Cooling**

Cocona® Fabrics spread moisture over a vast surface area created by the active particles accelerating evaporation, reducing dry times and keeping users dry and comfortable in both hot and cold environments.

# **Odour Management**

Odours are adsorbed into the active particles and then released with normal laundering thereby refreshing the garment.

# Natural Technology

Cocona® technology uses activated carbon derived from recycled coconut shells and naturally occurring minerals.

Our Classic range goes back to the future with classic geometric shapes and neon influences - inspired by an era we always dreamed of.