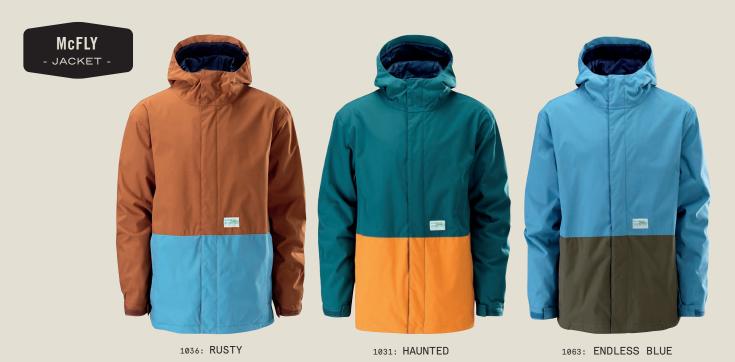

# 1052: McFly Jacket

- Classic fit
- High loft insulation
- Altus™ 10k/10k fabric tech
- Critically seam sealed
- Fixed powder skirt
- \_ GCS system
- iPhone pocket
- Goggle pocket

- YKK Vislon™ zip to centre front
- Hidden pass pocket
- \_ Inner cuffs
- 2 way pit zips, mesh linedKey clip to inner pocket
- \_ Hand warmer pockets
- \_ Hem adjust via inner pocket
- \_ <u>Lining Features:</u> Tonal emboss print + water resistant to hood, powder skirt and hem. Stretch wicking  $\mathsf{Tricot}^{\mathsf{m}}$ lining to body and sleeves for increased movement.

1036: RUSTY 1063: ENDLESS BLUE