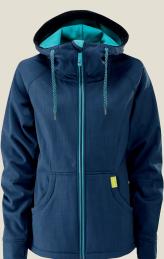

# TWIST - JACKET -

1007: IN THE NAVY

1047: RASPBERRY

#### 1096: Twist Jacket [Insulated]

- \_ Classic fit
- \_ Insulated
- \_ 5k/5k fabric tech
- \_ Critically seam sealed
- \_ Fixed powder skirt.
- \_ Goggle pocket
- \_ Vislon™ zip to centre front
- \_ Inner cuffs
- \_ Eyelet vents to underarm
- \_ Hand warmer pockets
- Hem adjust via toggles at inner side seam
- \_ <u>Lining Features:</u> Tonal emboss print + water resistant to hood, powder skirt and hem. Stretch wicking Tricot™ lining to body & sleeves for increased movement.
- Additional: Velcro™ fastening welt pocket to inner. Has headphone loop to inner neck seam.

1007: IN THE NAVY

1047: RASPBERRY