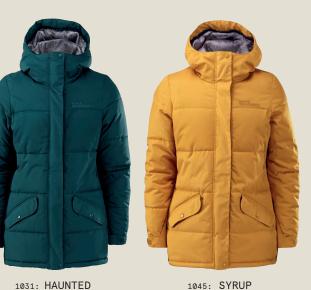

MEN

Full of our best technical features and able to handle a serious day on the mountain, the Tokum Jacket is the Classic 10K collection at its best.

1031: HAUNTED 1044: SULPHER