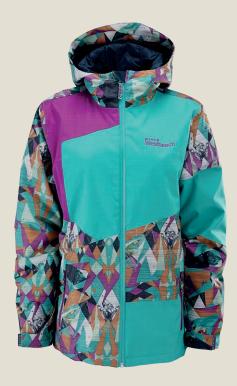

# 1053: Gigawatts Print Jacket [Insulated]

COLOUR 1172: KALEIDOSCOPE

Limited edition kaleidoscope inspired print in panelling with colour block fabrics.

# 1192: Kaleidoscope Pant [Light weight insulation] COLOUR 1172: KALEIDOSCOPE

Limited edition kaleidoscope inspired print.