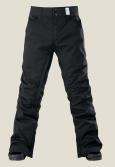

# 1070: Cut Pant

- Slim fit
- Altus™ 10k/10k fabric tech
- Fully seam sealed
- Boot hook
- GCS system
- Waist adjust via internal Velcro™ straps
- Hem opening: inner boot zipper
- with full gusset \_ 2 way thigh vents mesh lined
- \_ Key clip to inner pocket
- $\underline{\textbf{Lining Features:}} \ \, \textbf{Tonal emboss print. Brushed Tricot}^{\text{\scriptsize{IM}}}$ in seat of pant. Stretch lining in body to allow movement in leg.
- Additional: Front pockets zip fastening. Branded snap fastening to waistband with  $Velcro^{TM}$ .