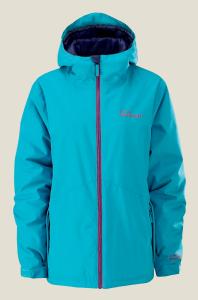

# 1073: Hill Valley Jacket [Insulated]

- Classic fit
- Insulated
- Altus  $^{\text{TM}}$  10k/10k fabric tech \_ Inner cuffs

- iPhone pocket
- Goggle pocket
- YKK Vislon™ zip to centre front
- Altus<sup>M</sup> 10K/10K 10K 2 2 way pit zips mean.

  Critically seam sealed \_ 2 way pit zips mean.

  Key clip to inner pocket 2 way pit zips mesh lined

  - \_ Hand warmer pockets
  - Hem adjust via inner pocket
- <u>Lining features:</u> Tonal heat emboss print. Water resistant finish to hood & powder skirt. Stretch wicking  $\mathsf{Tricot}^\mathsf{TM}$  lining to body & sleeves for increased movement.
- <u>Additional:</u> Deep elastic cuff with Velcro<sup>™</sup> fastening. Zip fastening pockets, concealed by pocket panel.  ${\tt Velcro^{I\!M}} \ \, {\tt fastening} \ \, {\tt welt} \ \, {\tt pocket} \ \, {\tt to} \ \, {\tt inner}.$