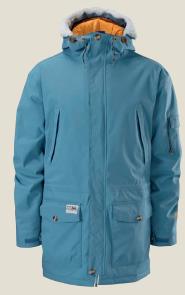

# 1061: Tokum Jacket / 1062: Tokum Jacket [Insulated]

- Classic fit
- Insulated / Non-insulated Altus™ 10k/10k fabric tech
- Fully seam sealed
- \_ Fixed, Lycra™ topped powder skirt
- \_ GCS system
- iPhone pocket
- \_ Goggle pocket

- \_ YKK AquaGuard™ to centre front & offset front zip
- Helmet hood
  Hidden pass pocket
  Inner cuffs
- 2 way pit zips, mesh lined vents Key clip to inner pocket
- \_ Hand warmer pockets
- \_ Hem adjust via inner pocket
- \_ <u>Lining Features:</u> Tonal heat emboss print. Water resistant finish to hood, powder skirt. Stretch wicking Tricot™ lining to body & sleeves for increased movement.
- Additional: New single adjust hood. Lower pockets now welt covered.