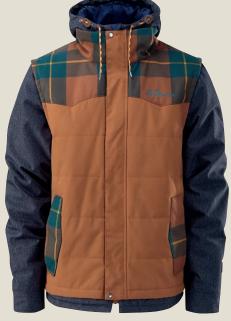

# **DEWEY** JACKET -

1031: HAUNTED

1056: **Dewey Jacket** [Insulated]

- Classic fit
- Insulated
- 8k/8k fabric tech
- Critically seam sealed
- \_ Fixed powder skirt
- GCS system
- iPhone pocket
- \_ Goggle Pocket
- \_ Hidden pass pocket
- Inner cuffs
- \_ 2 way pit zips mesh lined
- \_ Key clip to inner pocket
- \_ Hand warmer pockets at upper zip access pockets
- \_ Hem adjust via lower pockets
- \_ YKK Vislon™ zip to centre front \_ <u>Lining Features:</u> Water resistant coated lining to hood & powder skirt. Wicking stretch  $\mathsf{Tricot}^\mathsf{TM}$ lining to body & sleeves for improved movement. Additional: Contrast fabric panelling. Zip upper pockets, waterseal  $\mathsf{Velcro}^\mathsf{TM}$  fastening to lower pockets. Elbow reinforcement panels. 3 way adjusting hood with leather toggles & branding.

1001: BLACK

1174: RUSTY PLAID