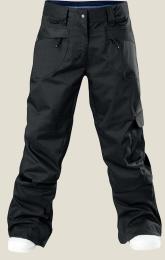

# 1026: Le Roi Pant

- \_ Slim fit
- \_ Altus™ 10k/10k fabric tech
- \_ Fully seam sealed
- \_ Boot hook
- \_ GCS system
- \_ Waist adjust via internal Velcro™ straps
- Hem opening: zip opening with full gusset
- 2 way zip vents to inner thigh, mesh lined
- \_ Key clip to inner pocket
- <u>Lining Features:</u> Tonal emboss print. Brushed Tricot™ in seat of pant. Stretch lining in body to allow movement in leg
- \_ Additional: Slim ergonomic fit. YKK Metaluxe™ zips to front pockets. Velcro™ fastening back pockets. Velcro™ & snap fastening to waistband.