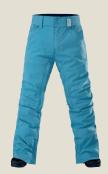

# 1026: Le Roi Pant

- \_ Slim fit
- \_ Altus™ 10k/10k fabric tech
- \_ Fully seam sealed
- \_ Boot hook
- \_ GCS system
- \_ Waist adjust via internal Velcro™ straps
- Hem opening: zip opening with full gusset
- 2 way zip vents to inner thigh, mesh lined
- \_ Key clip to inner pocket
- <u>Lining Features:</u> Tonal emboss print. Brushed Tricot™ in seat of pant. Stretch lining in body to allow movement in leg
- \_ Additional: Slim ergonomic fit. YKK Metaluxe™ zips to front pockets. Velcro™ fastening back pockets. Velcro™ & snap fastening to waistband.

1051: DIGITAL CLOUD

1001: BLACK