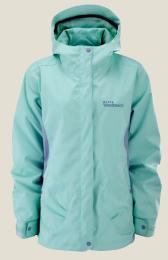

# HILL VALLEY - JACKET -

1047: RASPBERRY

1060: ICEPOP

# 1073: Hill Valley Jacket [Insulated]

- Classic fit
- Insulated
- Altus  $^{\text{TM}}$  10k/10k fabric tech \_ Inner cuffs

- iPhone pocket
- Goggle pocket
- YKK Vislon™ zip to centre front
- Altus<sup>M</sup> 10K/10K 10K 2 2 way pit zips mean.

  Critically seam sealed \_ 2 way pit zips mean.

  Key clip to inner pocket 2 way pit zips mesh lined

  - \_ Hand warmer pockets
  - Hem adjust via inner pocket
- <u>Lining features:</u> Tonal heat emboss print. Water resistant finish to hood & powder skirt. Stretch wicking  $\mathsf{Tricot}^\mathsf{TM}$  lining to body & sleeves for increased movement.
- <u>Additional:</u> Deep elastic cuff with Velcro<sup>™</sup> fastening. Zip fastening pockets, concealed by pocket panel.  ${\tt Velcro^{I\!M}} \ \, {\tt fastening} \ \, {\tt welt} \ \, {\tt pocket} \ \, {\tt to} \ \, {\tt inner}.$