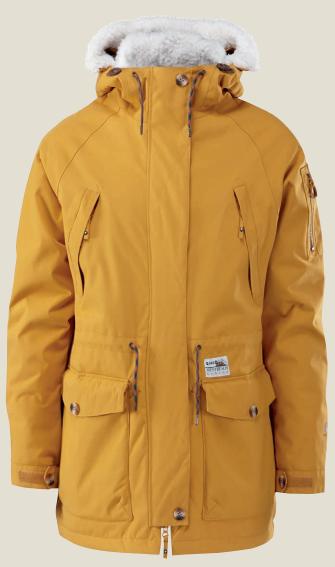

# 1075: **Beatty Duffle** [Insulated]

- Classic longer length fit
- Insulated
- 8k/8k fabric tech
- Critically seam sealed \_ Eyelet pit vents
- Fixed Lycra™ topped powder skirt
- GCS system
- iPhone pocket
- Goggle Pocket
- YKK Vislon™ zip to centre front.
- Hidden pass pocket
- Inner cuffs
- \_ Key clip to inner pocket
- Hand warmer pockets
- Hem adjust via inner pockets
- <u>Lining Features:</u> Water resistant coated striped lining in plain colourways. Plaid colourway has water resistant coated heat emboss lining. Stretch wicking Tricot™ lining to body & sleeves for movement
- Additional: Traditional duffle styling. Zip off hood fur. Toggle fastenings. Leather branding. 4 pockets to lower garment, top access water seal closure, Velcro<sup>™</sup> fastening pocket flaps / zip access side entry pockets. Snap fastening cuffs.