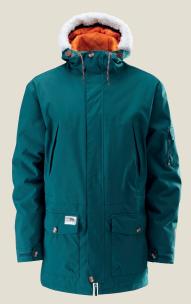

# 1067: Strickland Jacket [Insulated]

- \_ Loose fit
- \_ High loft insulation
- \_ Altus™ 10k/10k fabric tech
  - Fully seam sealed
- \_ Fixed powder skirt
- GCS system
- \_ iPhone pocket
- \_ Goggle pocket