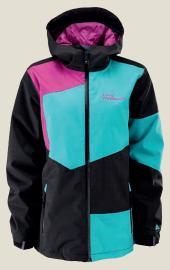

# 1063: Ego Spectrum Jacket [Insulated] / 1064: Ego Print Jacket / 1065: Ego Jacket [Insulated]

- Classic fit
- Insulated / Non-insulated
- Altus™ 10k/10k fabric tech
- Critically seam sealed
- Fixed powder skirt
- GCS system
- iPhone pocket

- Goggle pocket
- YKK 2 colour AquaGuard™ to centre front
- Hidden pass pocket
- \_ Inner cuffs
- 2 way pit zips, mesh lined vents
- Key clip to inner pocket

- Hand warmer pockets
- Hem adjust via inner pocket
- <u>Lining Features:</u> Tonal emboss print + water resistant. Stretch wicking Tricot™ lining to body & sleeves for increased movement.

1030: CLAMATO

1065: Ego Jacket [Insulated]

Waterseal closure to top pocket. Zip fastening lower pockets.

Large 3 surfer logo to back hem. Waterseal closure to top pocket. Zip fastening lower pockets.

1044: SULPHUR