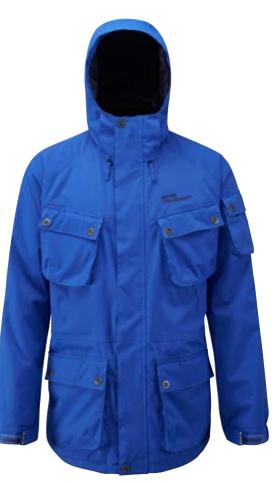

A first for Westbeach, the all-new BC Range is designed for the most brutal conditions on the planet — period. This is the outerwear that Westbeach team riders like Beau Bishop and Trevan Salmon trust to protect them from the elements by keeping them warm, dry and able to charge long days in the backcountry where the weather changes one minute to the next. Whether you're hiking to ravage lines of Chugach blower or dropping in on the open glacial fields of Chamonix, the BC Jacket and Bib Pant combo delivers 20K/30K waterproof-breathability so you're laughing.

# 1041 BC JACKET

Big-mountain burly, our lightest, most breathable shell delivers the straight goods: fully taped seams, YKK Aquaguard zips, articulated sleeves, helmet-compatible hood and other functional details to keep your day going. Cocona material wards off moisture on the outside and wicks it away on the inside. The ballistic BC Jacket can be coupled to any pant in the Classic line to create a next-level, unified guard from cold and precipitation. Dialed and minimalistic, the BC Jacket is a staple for shredding vertical.