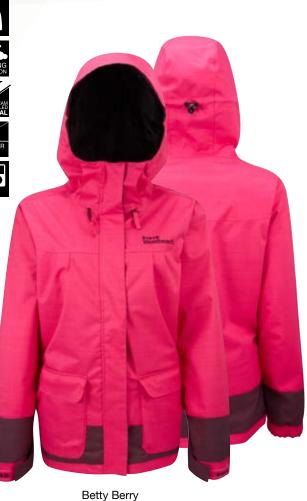

# 1020 Lansdowne Jacket

1024 Carmela

Clean and classy, show 'em who's boss with a go-everywhere, do-anything jacket that's built to handle everything from cold snaps to spring sessions. Bonus: the hood is helmet-compatible for days when you need it up.

Spray

Betty Berry

Black