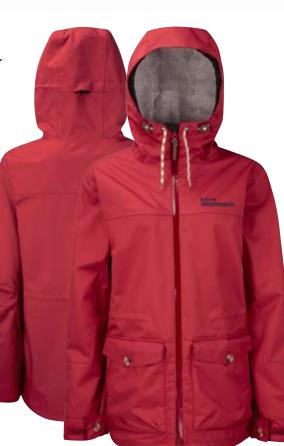

our pairings and understated, retro-hinted illustration. Drawing inspiration from Westbeach's deep-rooted heritage in Canadian snowboarding, Doublenaut has created an exclusive print that visualizes the diverse landscapes, animals and environments of Canada's great wilderness.



Exclusive Print Lining

Black

#### 1034 Cambie Puffer (mens)

With ice-defying insulation, this vented puffer is a force field of weatherproof warmth to conquer days when the mercury level drops off the thermometer.

Commando

Yaletown COLLECTION

For early mornings on the chair or a night on the town with the girls, the Bayshore is the warmest jacket we make. Horizontal baffles crank the heat without looking like a marshmallow.

Indigo Chambray

Black

**Bayshore Puffer** 

PAGE 58

PAGE 59

1039

{ladies}







#### Ruby Tuesday

Printed knitted texture lining

Gunmetal



Inthe Navy

# 1036 Magee Jacket

Sleekly cut, the Magee is a striking execution of fashion merged with function with nods to the sophisticated air of the pea coat. Flexible 10K-waterproof fabric means unimpeded mobility and killer performance.



Ruby Plaid

Black

# 1035 Beatty Duffle

The steadfast duffle coat gets an ultra-luxe Westbeach remix. With a boiled wool look, the Beatty pumps up the heat while the fur-trimmed hood locks it in — all tailored to perfection with a flattering fit. Removable fur hood trim. WADDING INSULATION SEALED CRITICAL

POWDER SKIRT

usio Interview Inter



Ruby Plaid



ALTUS 10K/10K



Gunmetal



Ruby Tuesday

# ALTUS 10K/10K SEAM BEALED 100%

Indigo Denim

# 1038 Venables Vest

When cool weat