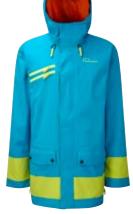

0

Sinatra Blue / Poison

Sleek and understated, waterproof breathable and toaster-warm, this 3/4 length has plenty of pocket space and makes for a sartorial silhouette amongst passing storms, removable hood trim.