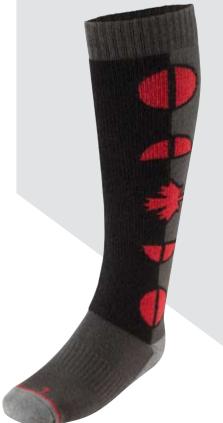

# 9007 COCONA SOCK

A sock with a difference, merino wool with Cocona loopback knit-in padding to offer additional protection to heel, ankle, shin and Achilles tendon helping to give you more comfort on a long days riding.