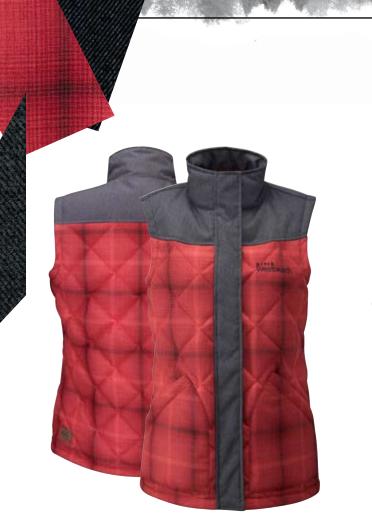

# 1029 WALDEN VEST

The compressible, quilted fill of our Walden Vest thaws winter chills away like a stove. This premium puff has an unhampered fit with a contrasting yoke detail for a standout and stay-put look and feel.