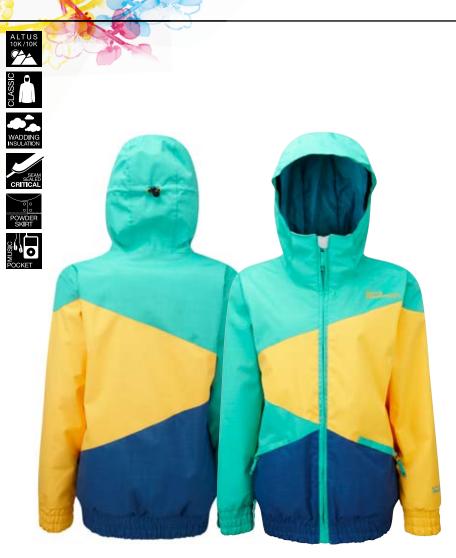

# 1000/1001(INS) TOKUM JACKET

Confident and colour-blocked, the Tokum attacks lines in style. A supple, mid-weight jacket that moves with ease, the Tokum is built for changing conditions in or out of bounds. Bonus: the hood is helmet-compatible for days when you need it up.