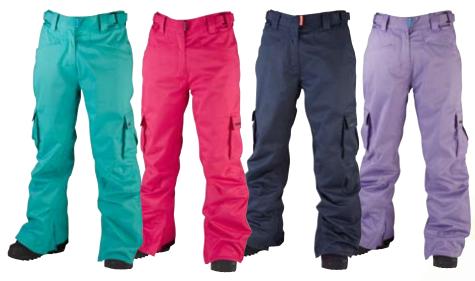

# 1024 Rendezvous Pant

The perennial Westbeach favourite is back again to dominate Old Man Winter. With fit and form for snow and street, plus cargo pockets for all the necessities, these pants offer the best bang for your buck.

Ur in Trouble / Blue Ice / Black

Anti-Establishmint / Betty Berry / Inthe Navy / Shallow Purple

€ (\*) € Westbeach

PAGE 47

From the summits of the Coastal Range to the rugged shores of the Pacific Coast, street fashion meets alpine couture with Yaletown. This collection is an exquisite execution that fuses progressive design elements with superior snow apparel to reflect the lifestyle and passion of those immersed in the snowboarding culture.