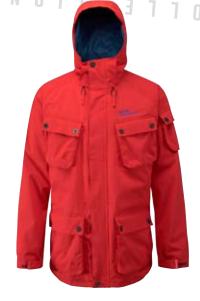

# 1041 BC JACKET

Big-mountain burly, our lightest, most breathable shell delivers the straight goods: fully taped seams, YKK Aquaguard zips, articulated sleeves, helmet-compatible hood and other functional details to keep your day going. Cocona material wards off moisture on the outside and wicks it away on the inside. The ballistic BC Jacket can be coupled to any pant in the Classic line to create a next-level, unified guard from cold and precipitation. Dialed and minimalistic, the BC Jacket is a staple for shredding vertical.