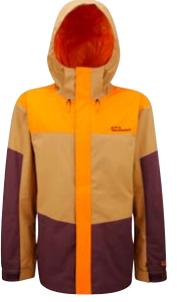

# 1000/1001(INS) TOKUM JACKET

Confident and colour-blocked, the Tokum attacks lines in style. A supple, mid-weight jacket that moves with ease, the Tokum is built for changing conditions in or out of bounds. Bonus: the hood is helmet-compatible for days when you need it up.