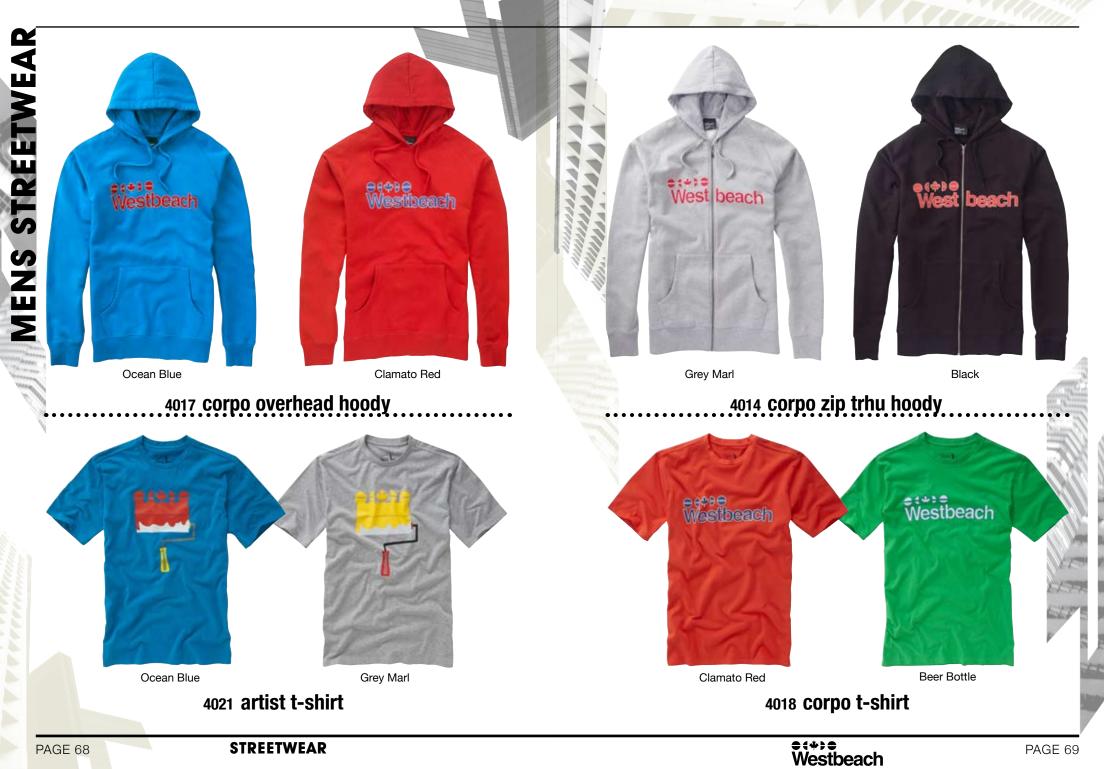

The culture of snowboarding camaraderie is the cornerstone of Westbeach design and the roots of our Canadian heritage. Time and time again, we've raised the bar on innovative outerwear, putting gear through the paces out in the cold and wind and snow and ice, and returning to the drawing board to tinker and tweak. All to say, we've got it dialed. Our unparalleled designs elevate clever detailing, on-trend motifs, stitching, and trims, plus innovative industry-first technologies like the fast-wicking properties of Cocona with its natural active particles.

We've been obsessing over every spec, every function and every detail in outerwear design for over 30 years. Why? No matter how unkind Mother Nature is, your mind shouldn't be on your gear. Whether it's the backside of your local bump or the back 40 of an untapped range halfway around the world, your gear should be on-point, outperforming you every lap, every day of the season, so that you have the all-time moments that etch memories into your cranium.