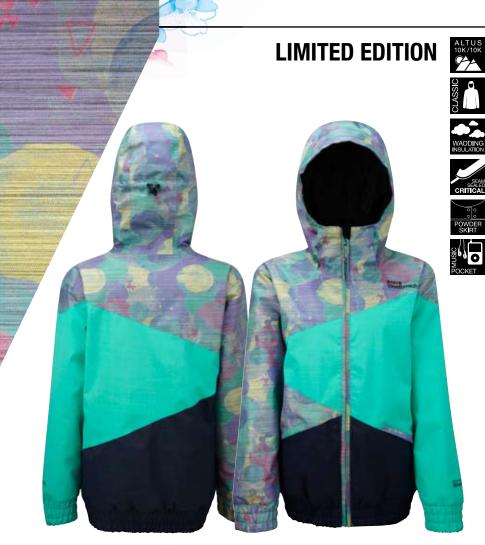

# 1042/1043(INS) EGO PRINT JACKET

This winter, break down boundaries with a 10K/10K jacket that delivers maximum storm protection with details like kangaroo pockets that kick it old school and some bold logo detail on the rear.