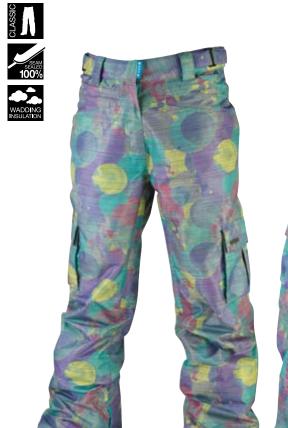

## 1013 UPPERLEVELS PANT (TEXTASTIC)

Bold with bravado, this eye-catching pant is guaranteed to turn heads whether you're burning park laps or holding it down at après. It's limited-edition so get it while the getting's good.