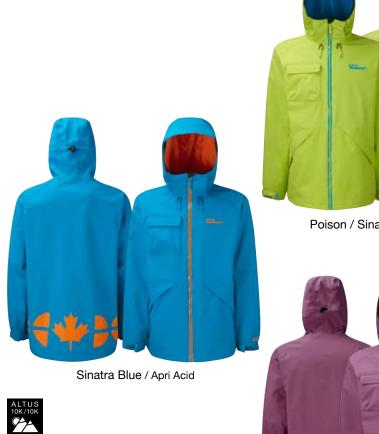

# 1042/1043(INS) EGO PRINT JACKET

This winter, break down boundaries with a 10K/10K jacket that delivers maximum storm protection with details like kangaroo pockets that kick it old school and some bold logo detail on the rear.

# 1002/1003(INS) EGO JACKET

This winter, break down boundaries with a 10K/10K jacket that delivers maximum storm protection with details like kangaroo pockets that kick it old school.