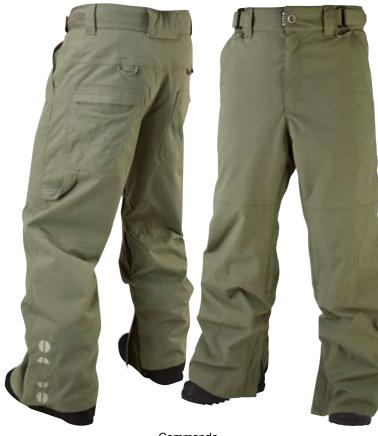

# 1033 ARMSTRONG PANT

If you dream of denim but have nightmares of soppy waterlog, the Armstrong might be your new favourite jeans. Technical 10K waterproof fabric and authentic contrast thread stitching means you'll be oozing style with none of the soak.

ALTUS 10K/10H

Commando

Ruby Tuesday

Gunmetal