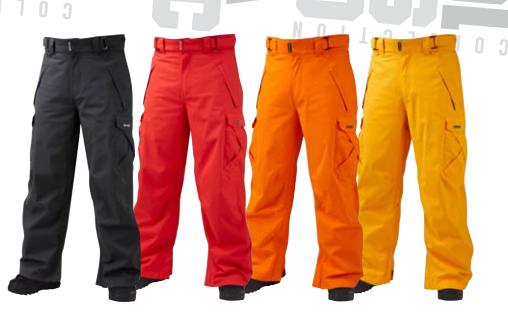

# 1012 UPPERLEVELS PANT

As classic as meat and potatoes, the Upper Levels is a Westbeach best-seller and snowboarding mainstay for a reason: it goes as hard as you do, plain and simple.

Black / Clamato Red / Apri Acid / Ur in Trouble