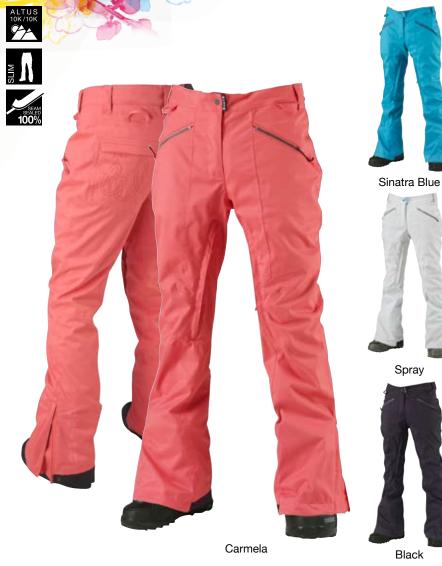

# 1024 Rendezvous Pant

The perennial Westbeach favourite is back again to dominate Old Man Winter. With fit and form for snow and street, plus cargo pockets for all the necessities, these pants offer the best bang for your buck.

Ur in Trouble / Blue Ice / Black

Anti-Establishmint / Betty Berry / Inthe Navy / Shallow Purple

€ (\*) € Westbeach

PAGE 47

From the summits of the Coastal Range to the rugged shores of the Pacific Coast, street fashion meets alpine couture with Yaletown. This collection is an exquisite execution that fuses progressive design elements with superior snow apparel to reflect the lifestyle and passion of those immersed in the snowboarding culture.