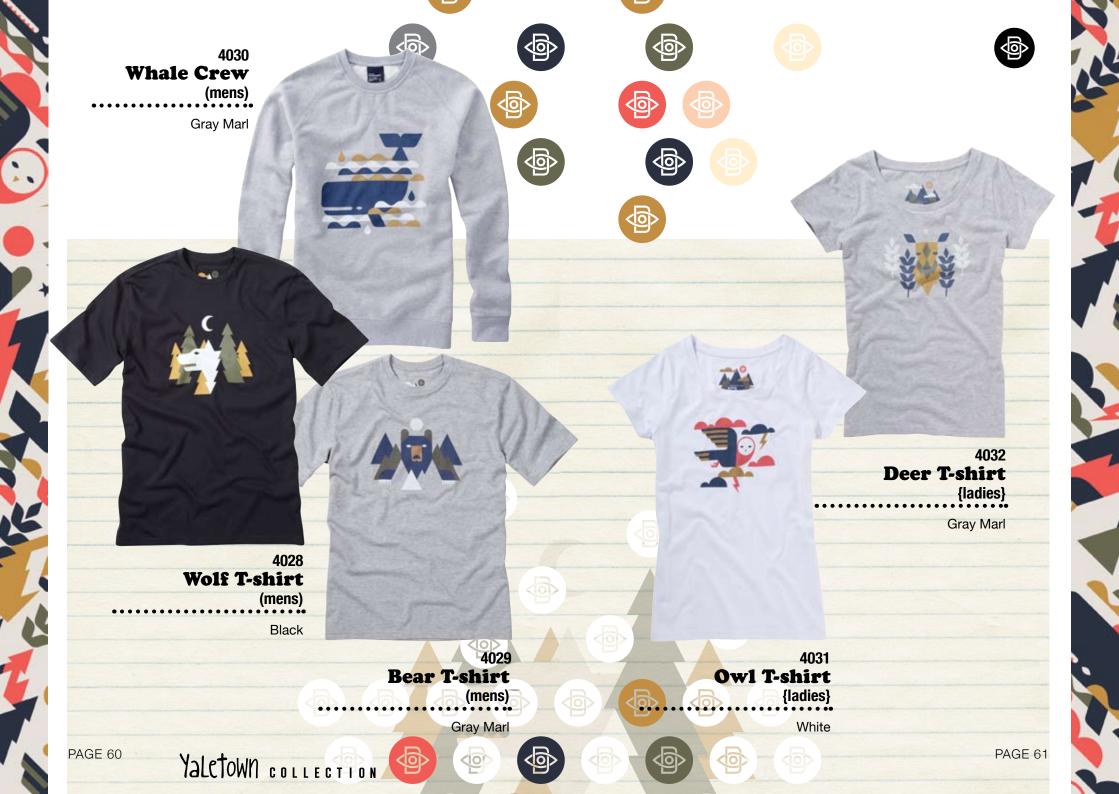

colour pairings and understated, retro-hinted illustration. Drawing inspiration from Westbeach's deep-rooted heritage in Canadian snowboarding, Doublenaut has created an exclusive print that visualizes the diverse landscapes, animals and environments of Canada's great wilderness.



Exclusive Print Lining

Black

#### 1034 Cambie Puffer (mens)

With ice-defying insulation, this vented puffer is a force field of weatherproof warmth to conquer days when the mercury level drops off the thermometer.

Commando

Yaletown COLLECTION

For early mornings on the chair or a night on the town with the girls, the Bayshore is the warmest jacket we make. Horizontal baffles crank the heat without looking like a marshmallow.

Indigo Chambray

Black

**Bayshore Puffer** 

PAGE 58

PAGE 59

1039

{ladies}







#### Ruby Tuesday

Printed knitted texture lining

Gunmetal



Inthe Navy

# 1036 Magee Jacket

Sleekly cut, the Magee is a striking execution of fashion merged with function with nods to the sophisticated air of the pea coat. Flexible 10K-waterproof fabric means unimpeded mobility and killer performance.



Ruby Plaid

Black

# 1035 Beatty Duffle

The steadfast duffle coat gets an ultra-luxe Westbeach remix. With a boiled wool look, the Beatty pumps up the heat while the fur-trimmed hood locks it in — all tailored to perfection with a flattering fit. Removable fur hood trim. WADDING INSULATION SEALED CRITICAL

POWDER SKIRT

usio Interview Inter



Ruby Plaid



ALTUS 10K/10K



Gunmetal



Ruby Tuesday

# ALTUS 10K/10K SEAM BEALED 100%

Indigo Denim

# 1038 Venables Vest

When cool