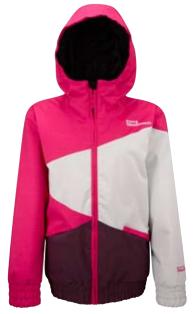

# 1000/1001(INS) TOKUM JACKET

Confident and colour-blocked, the Tokum attacks lines in style. A supple, mid-weight jacket that moves with ease, the Tokum is built for changing conditions in or out of bounds. Bonus: the hood is helmet-compatible for days when you need it up.