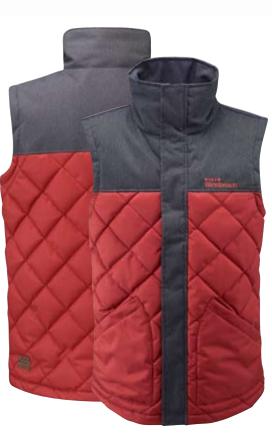

# 1029 WALDEN VEST

The compressible, quilted fill of our Walden Vest thaws winter chills away like a stove. This premium puff has an unhampered fit with a contrasting yoke detail for a standout and stay-put look and feel.

Commando

Printed knitted texture lining

Ruby Tuesday

Inthe Navy