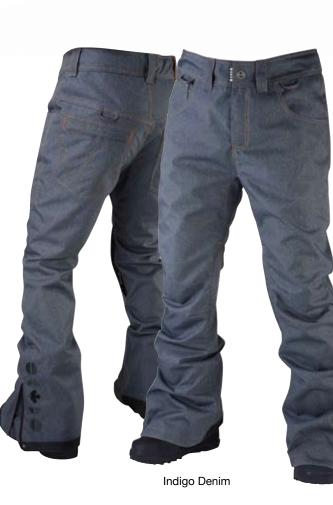

, tailored finish with unrestricted movement and comfort. Call it limited, call it core, call it what you will — you won't see Yaletown saturated on the mountain or in town. This is the restricted and refined range of Westbeach for the discerning rider.







Ruby Plaid

As timeless as the flannel in dad's closet with a classic woodland style, the Garage Jacket brings a utilitarian approach to modern tech that lays a thermal beat-down to any deep freeze.



Commando

ALTUS 10K/10K

UISULATION WADDING INSULATION SEALED CRITICAL

POWDER SKIRT

# 1028 FINDLAY DUFFLE

Ruby Plaid

An iconic style that never gets old, the Findlay Duffle epitomizes the Westbeach principles of utility, strength and durability, with its enduring design and functional features.



# YaletownMENLSECTION



Black





# 1033 ARMSTRONG PANT

If you dream of denim but have nightmares of soppy waterlog, the Armstrong might be your new favourite jeans. Technical 10K waterproof fabric and authentic contrast thread stitching means you'll be oozing style with none of the soak.





ALTUS 10K/10H

Commando



Ruby Tuesday

Gunmetal

# 1029 WALDEN VEST

The compressible, quilted fill of our Walden Vest thaws winter chills away like a stove. This premium puff has an unhampered fit with a contrasting yoke detail for a standout and stay-put look and feel.







Commando

Printed knitted texture lining



Ruby Tuesday



Inthe Navy

# 1030 BULLER OVERHEAD

A throwback from the early days of snowboarding, the distinctive anorak half-zip makes its triumphant return with technical materials for hikes in the backcoun