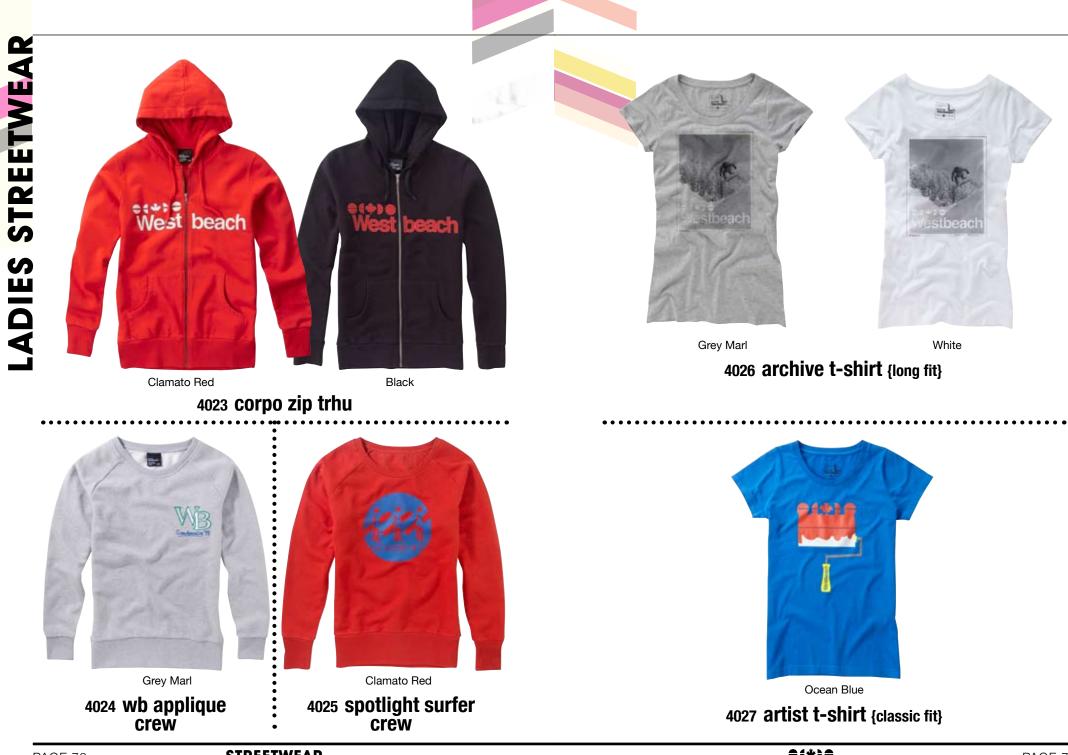

ks it in — all tailored to perfection with a flattering fit. Removable fur hood trim. WADDING INSULATION SEALED CRITICAL

POWDER SKIRT

usio Interview Inter



Ruby Plaid



ALTUS 10K/10K



Gunmetal



Ruby Tuesday

# ALTUS 10K/10K SEAM BEALED 100%

Indigo Denim

# 1038 Venables Vest

When cool weather hits, amp up your outerwear with the iconic and utilitarian-chic Venables. As handy uptown strolling as it is high-altitude touring, the vest is sure to become an essential.

# 1037 Appledale Pant

Make a statement on the slopes with the flattering Appledale. Cut slim through the hip and thigh with a straight, narrow leg, the Appledale is as comfy as your favourite pair of 5-pocket jeans with added benefit of being totally waterproof. Try 'em on... you'll never want to take 'em off.









# ACCESSORIES



# 9004 Back Pack

All rounder, plenty of space, drinks carrier, suspended compartment for computer, city slicker or BC tramper.



# 9001 Board Sleeve

Day stealth for board boots and bindings, keep it tidy in the truck.

# 9011 Westbeach Sock

What discerning feet have been looking for from Westbeach. Extra underfoot cushioning for warmth and comfort, smooth seam free construction to prevent rubbing. Toasty toes and banged out style.







PAGE 78

# **SYMBOL**KEY



#### 20,000mm waterproofing/30,000gm breathability

The pinnacle of outerwear performance, the Westbeach BC Range is our highest rated Cocona fabric technology. Its waterproof-breathable properties shed precipitation on the outside, wick moisture away on the inside and keep the elements sealed out so that