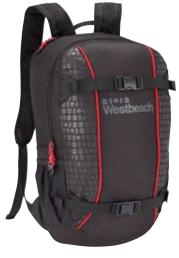

# 9004 Back Pack

All rounder, plenty of space, drinks carrier, suspended compartment for computer, city slicker or BC tramper.