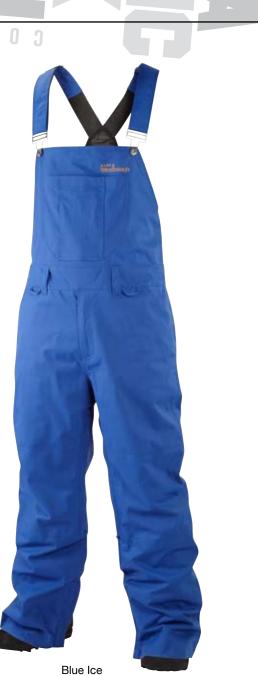

# 1040 BC BIB PANT

A remix of the classic bib, the BC Bib Pant is constructed with extra breathable, waterproof Cocona material, and is fully seam-taped on the exterior surface to deliver critical protection from the outside world. Removable bib, Inner boot gaiters, YKK Aquaguard zips, articulated knees and a perfect mate with the BC Jacket, the Bib Pant is a veritable force field for trekking on the summit or digging out booters. Any way you slice it, you'll stay dry from snow, rain and sweat.