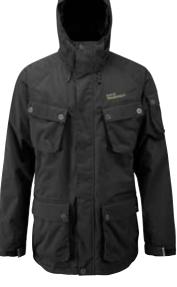

# 1041 BC JACKET

Big-mountain burly, our lightest, most breathable shell delivers the straight goods: fully taped seams, YKK Aquaguard zips, articulated sleeves, helmet-compatible hood and other functional details to keep your day going. Cocona material wards off moisture on the outside and wicks it away on the inside. The ballistic BC Jacket can be coupled to any pant in the Classic line to create a next-level, unified guard from cold and precipitation. Dialed and minimalistic, the BC Jacket is a staple for shredding vertical.