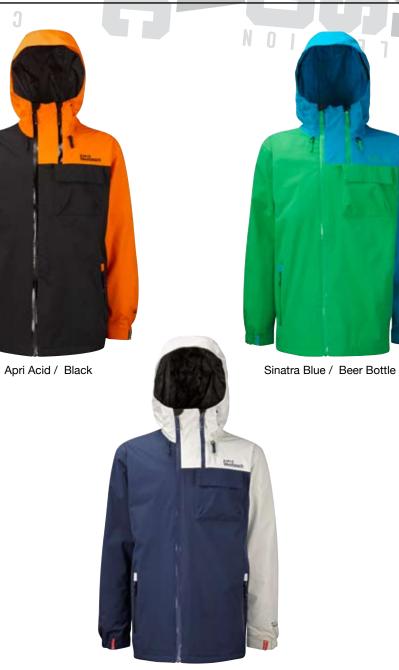

# 1000/1001(INS) TOKUM JACKET

Confident and colour-blocked, the Tokum attacks lines in style. A supple, mid-weight jacket that moves with ease, the Tokum is built for changing conditions in or out of bounds. Bonus: the hood is helmet-compatible for days when you need it up.

Cream Soda / Navy

ONCOLLECTIONC

Clamato Red / Sinatra Blue / Inthe Navy

1

n

01

# 1006/1007(INS) EAST SIDE JACKET

Blizzard to bluebird — this all-new Westbeach jacket offers a hit-it-with-your-best-shot design loaded with straightforward function and strikes of coloured paneling.

3

Pargnar / Apri Acid / Langley Sinatra Blue / Poison/ Black

Blue Ice / Cream Soda / Beer Bottle