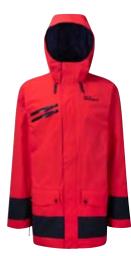

# 1009 JACKSON JACKET

Built from the ground up for 2013-14, the Jackson presents stepped-up performance while channeling a vintage military look. It's got more pockets than a magician, and more tricks up its sleeves, too.