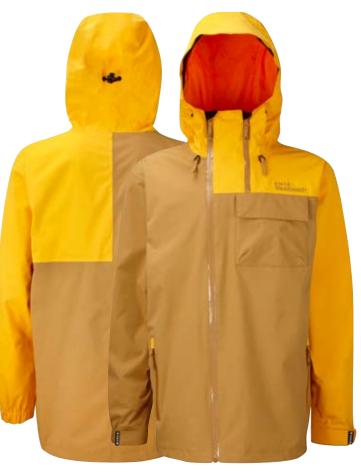

# 1041 BC JACKET

Big-mountain burly, our lightest, most breathable shell delivers the straight goods: fully taped seams, YKK Aquaguard zips, articulated sleeves, helmet-compatible hood and other functional details to keep your day going. Cocona material wards off moisture on the outside and wicks it away on the inside. The ballistic BC Jacket can be coupled to any pant in the Classic line to create a next-level, unified guard from cold and precipitation. Dialed and minimalistic, the BC Jacket is a staple for shredding vertical.

# 1040 BC BIB PANT

A remix of the classic bib, the BC Bib Pant is constructed with extra breathable, waterproof Cocona material, and is fully seam-taped on the exterior surface to deliver critical protection from the outside world. Removable bib, Inner boot gaiters, YKK Aquaguard zips, articulated knees and a perfect mate with the BC Jacket, the Bib Pant is a veritable force field for trekking on the summit or digging out booters. Any way you slice it, you'll stay dry from snow, rain and sweat.