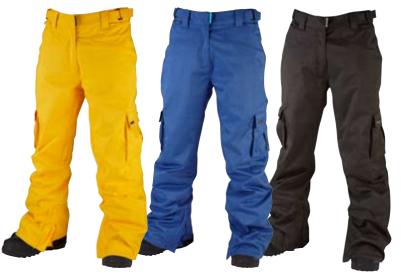

# 1012 UPPERLEVELS PANT

As classic as meat and potatoes, the Upper Levels is a Westbeach best-seller and snowboarding mainstay for a reason: it goes as hard as you do, plain and simple.

Black / Clamato Red / Apri Acid / Ur in Trouble

Blue Ice / Langley / Pargnar / Beer Bottle

JU U I I J

7