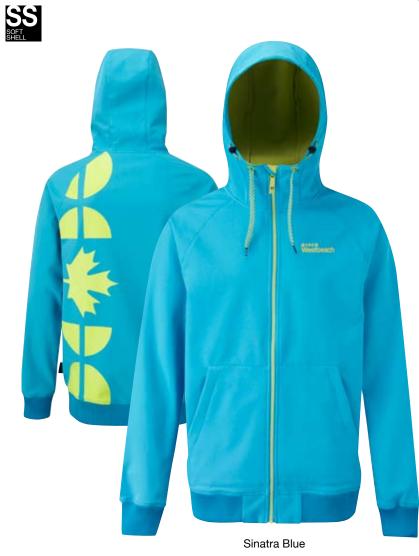

Clamato Red / Inthe Navy

# 1010 HARCOURT JACKET

No more shiver me timbers. With the help of a longer fit and 10K-rated waterproof fabric, the all-new Harcourt Jacket busts cold air well before it has time to ruin your day.



n

OM

ALTUS 10K/10K

0

Sinatra Blue / Poison





Sleek and understated, waterproof breathable and toaster-warm, this 3/4 length has plenty of pocket space and makes for a sartorial silhouette amongst passing storms, removable hood trim.

Blue Ice



JU O I T J J





JN U I I J

Э

10

JN

01



Blue Ice

# 1009 JACKSON JACKET

Built from the ground up for 2013-14, the Jackson presents stepped-up performance while channeling a vintage military look. It's got more pockets than a magician, and more tricks up its sleeves, too.



Commando



Clamato Red



Black





# 1008 CHIEF SOFTSHELL

Three-dimensional mobility and waterproof warmth combine to deliver hooded happiness whether you're spraying the last days of slush or posted up on the couch.

N

0 | 1

3

3

Beer Bottle





PAGE 18



NC O L L E C T I O DN



n

Ur in Trouble / Pargnar

# 1000/1001(INS) TOKUM JACKET

Confident and colour-blocked, the Tokum attacks lines in style. A supple, mid-weight jacket that moves with ease, the Tokum is built for changing conditions in or out of bounds. Bonus: the hood is helmet-compatible for days when you need it up.



Cream Soda / Navy



ONCOLLECTIONC



Clamato Red / Sinatra Blue / Inthe Navy

1

n

01

# 1006/1007(INS) EAST SIDE JACKET

Blizzard to bluebird — this all-new Westbeach jacket offers a hit-it-with-your-best-shot design loaded with straig