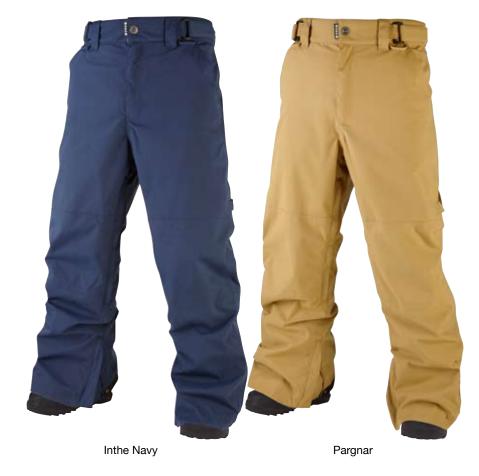

# 1012 UPPERLEVELS PANT

As classic as meat and potatoes, the Upper Levels is a Westbeach best-seller and snowboarding mainstay for a reason: it goes as hard as you do, plain and simple.

Black / Clamato Red / Apri Acid / Ur in Trouble