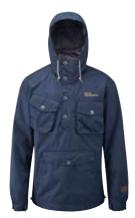

# 1041 BC JACKET

Big-mountain burly, our lightest, most breathable shell delivers the straight goods: fully taped seams, YKK Aquaguard zips, articulated sleeves, helmet-compatible hood and other functional details to keep your day going. Cocona material wards off moisture on the outside and wicks it away on the inside. The ballistic BC Jacket can be coupled to any pant in the Classic line to create a next-level, unified guard from cold and precipitation. Dialed and minimalistic, the BC Jacket is a staple for shredding vertical.