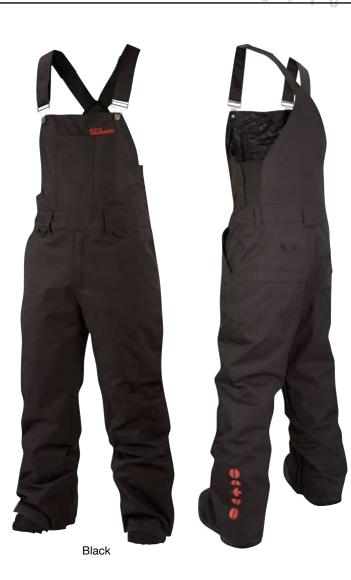

# 1040 BC BIB PANT

A remix of the classic bib, the BC Bib Pant is constructed with extra breathable, waterproof Cocona material, and is fully seam-taped on the exterior surface to deliver critical protection from the outside world. Removable bib, Inner boot gaiters, YKK Aquaguard zips, articulated knees and a perfect mate with the BC Jacket, the Bib Pant is a veritable force field for trekking on the summit or digging out booters. Any way you slice it, you'll stay dry from snow, rain and sweat.