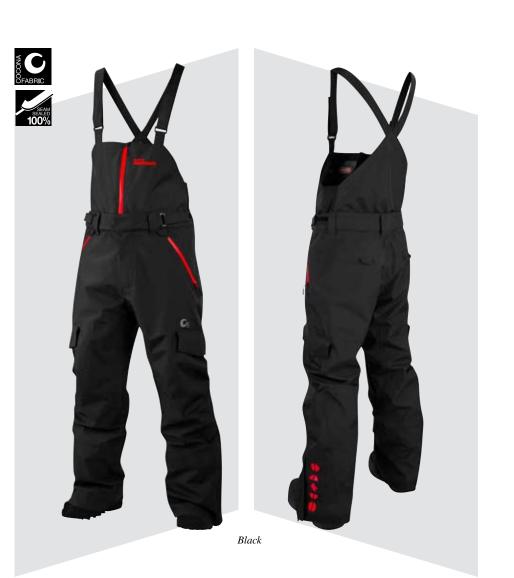

# 1040 BC BIB PANT

A remix of the classic bib, the BC Bib Pant is constructed with extra breathable, waterproof Cocona material, and is fully seam-taped on the exterior surface to deliver critical protection from the outside world. Removable bib, Inner boot gaiters, YKK Aquaguard zips, articulated knees and a perfect mate with the BC Jacket, the Bib Pant is a veritable force field for trekking on the summit or digging out booters. Any way you slice it, you'll stay dry from snow, rain and sweat.