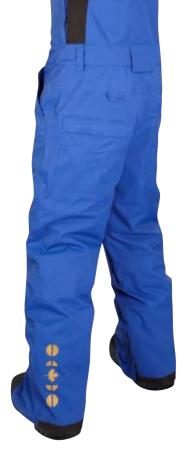

# 1040 BC BIB PANT

A remix of the classic bib, the BC Bib Pant is constructed with extra breathable, waterproof Cocona material, and is fully seam-taped on the exterior surface to deliver critical protection from the outside world. Removable bib, Inner boot gaiters, YKK Aquaguard zips, articulated knees and a perfect mate with the BC Jacket, the Bib Pant is a veritable force field for trekking on the summit or digging out booters. Any way you slice it, you'll stay dry from snow, rain and sweat.