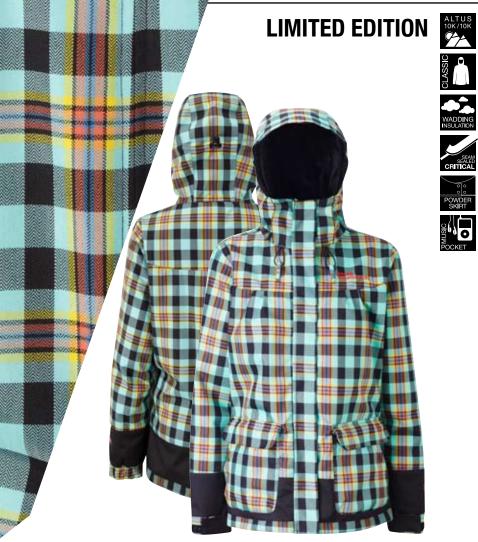

## 1004/1005(INS) EGO TEXTASTIC JACKET

Winter forecast: bright and cool. Not for the faint of heart, the active and dynamic limited-edition print on the Ego Textastic Jacket guarantees you'll stand out amongst the herd.

Textastic