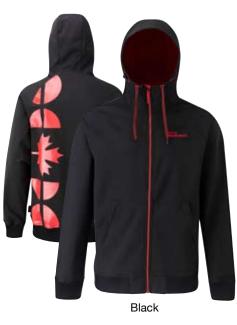

your day.



n

OM

ALTUS 10K/10K

0

Sinatra Blue / Poison





Sleek and understated, waterproof breathable and toaster-warm, this 3/4 length has plenty of pocket space and makes for a sartorial silhouette amongst passing storms, removable hood trim.

Blue Ice



JU O I T J J





JN U I I J

Э

10

JN

01



Blue Ice

# 1009 JACKSON JACKET

Built from the ground up for 2013-14, the Jackson presents stepped-up performance while channeling a vintage military look. It's got more pockets than a magician, and more tricks up its sleeves, too.



Commando



Clamato Red



Black





# 1008 CHIEF SOFTSHELL

Three-dimensional mobility and waterproof warmth combine to deliver hooded happiness whether you're spraying the last days of slush or posted up on the couch.

N

0 | 1

3

3

Beer Bottle





PAGE 18



NC O L L E C T I O DN



n

Ur in Trouble / Pargnar

# 1000/1001(INS) TOKUM JACKET

Confident and colour-blocked, the Tokum attacks lines in style. A supple, mid-weight jacket that moves with ease, the Tokum is built for changing conditions in or out of bounds. Bonus: the hood is helmet-compatible for days when you need it up.



Cream Soda / Navy



ONCOLLECTIONC



Clamato Red / Sinatra Blue / Inthe Navy

1

n

01

# 1006/1007(INS) EAST SIDE JACKET

Blizzard to bluebird — this all-new Westbeach jacket offers a hit-it-with-your-best-shot design loaded with straightforward function and strikes of coloured paneling.



3

Pargnar / Apri Acid / Langley Sinatra Blue / Poison/ Black



Blue Ice / Cream Soda / Beer Bottle

# 





Langley / Apri Acid

# 1042/1043(INS) EGO PRINT J