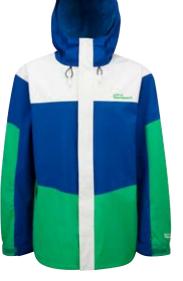

# 1006/1007(INS) EAST SIDE JACKET

Blizzard to bluebird — this all-new Westbeach jacket offers a hit-it-with-your-best-shot design loaded with straightforward function and strikes of coloured paneling.

3