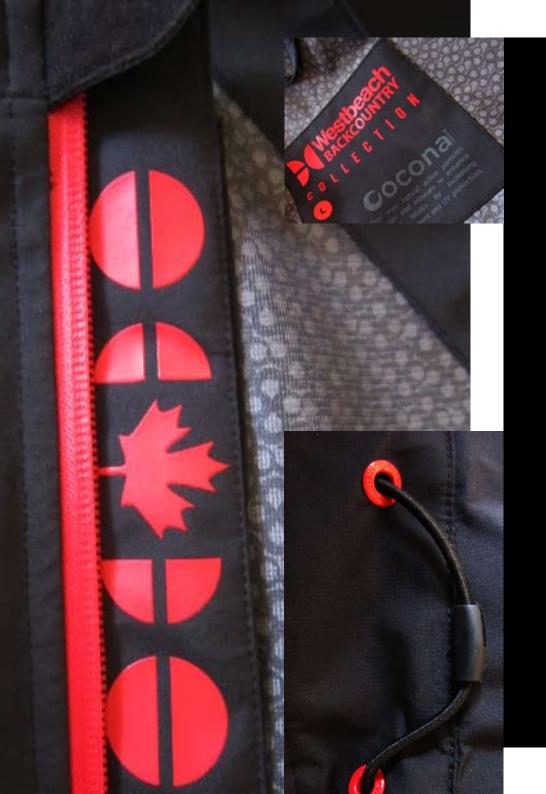

#### What is Cocona?

Cocona is a new-generation technology that provides hyper-breathability and superior protection from the elements. Cocona's technical fabrics are infused with activated carbon from recycled coconut shells, which otherwise would've been used for tropical rum drinks or simply tossed out. Sound odd? Perhaps, yet the result is a material that breathes like none other, is inherently lightweight, and controls foul odours (don't worry, you won't smell like piña colada).

A superior 20K/30K waterproof-breathability rating means that Westbeach technical outerwear with Cocona could be the difference between a miserable time on the mountain and an all-time day ripping lines. Its proprietary technology blocks wind, wards off outside moisture and wicks away sweat on the inside.