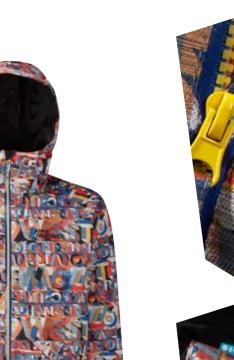

## 1004/1005(INS) EGO TEXTASTIC JACKET

Winter forecast: bright and cool. Not for the faint of heart, the active and dynamic limited-edition print on the Ego Textastic Jacket guarantees you'll stand out amongst the herd.

Textastic