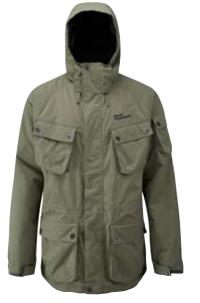

A first for Westbeach, the all-new BC Range is designed for the most brutal conditions on the planet — period. This is the outerwear that Westbeach team riders like Beau Bishop and Trevan Salmon trust to protect them from the elements by keeping them warm, dry and able to charge long days in the backcountry where the weather changes one minute to the next. Whether you're hiking to ravage lines of Chugach blower or dropping in on the open glacial fields of Chamonix, the BC Jacket and Bib Pant combo delivers 20K/30K waterproof-breathability so you're laughing.

Clean lines and a more athletic fit merge with extremely durable, high-performance fabrics and functionality to deliver the ultimate protection against the gnarliest weather — from rain to sleet to blizzard snowstorm. At the core of the BC Jacket and Bib Pant is Cocona, a next-generation technology that is truly breathable, completely waterproof and temperature-regulating for cutting-edge personal climate control. Bottom line: it's your companion and confidante to help fight the good fight this winter.