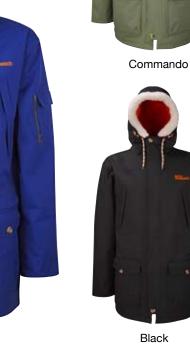

# 1041 BC JACKET

Big-mountain burly, our lightest, most breathable shell delivers the straight goods: fully taped seams, YKK Aquaguard zips, articulated sleeves, helmet-compatible hood and other functional details to keep your day going. Cocona material wards off moisture on the outside and wicks it away on the inside. The ballistic BC Jacket can be coupled to any pant in the Classic line to create a next-level, unified guard from cold and precipitation. Dialed and minimalistic, the BC Jacket is a staple for shredding vertical.

Black

Commando

Clamato Red

Black