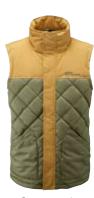

# 1029 WALDEN VEST

The compressible, quilted fill of our Walden Vest thaws winter chills away like a stove. This premium puff has an unhampered fit with a contrasting yoke detail for a standout and stay-put look and feel.

Commando

Printed knitted texture lining

Ruby Tuesday

Inthe Navy