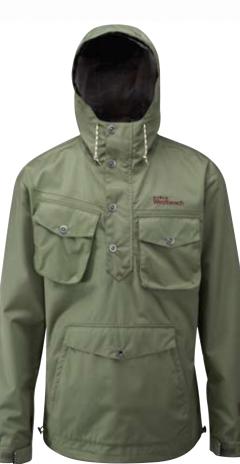

# 1041 BC JACKET

Big-mountain burly, our lightest, most breathable shell delivers the straight goods: fully taped seams, YKK Aquaguard zips, articulated sleeves, helmet-compatible hood and other functional details to keep your day going. Cocona material wards off moisture on the outside and wicks it away on the inside. The ballistic BC Jacket can be coupled to any pant in the Classic line to create a next-level, unified guard from cold and precipitation. Dialed and minimalistic, the BC Jacket is a staple for shredding vertical.