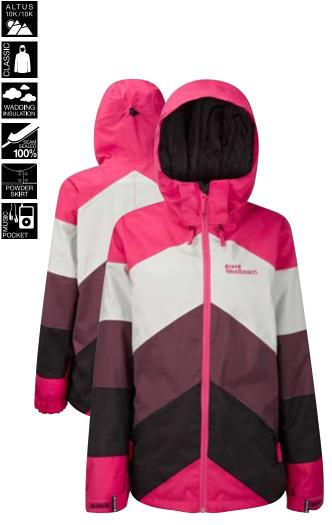

# 1017 Kadenwood Jacket

Valiant colour palettes and chevron paneling on the outside, soft and supple fabrics on the inside. Slipping into the Kadenwood this winter might just be the very best decision you've ever made.