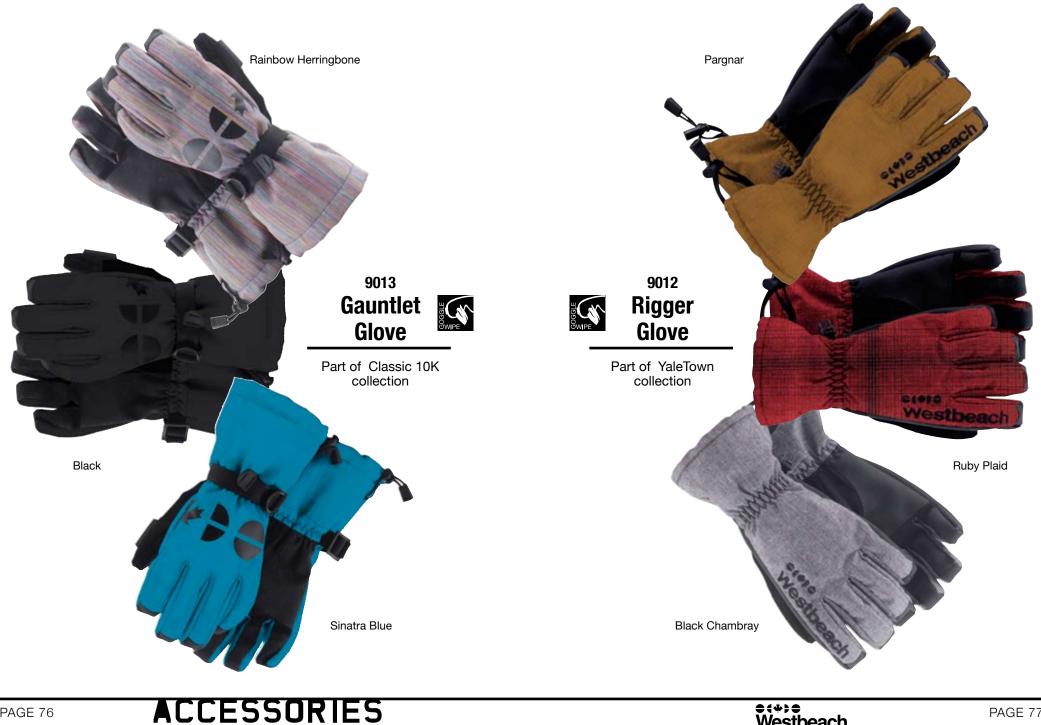

ome an essential.

# 1037 Appledale Pant

Make a statement on the slopes with the flattering Appledale. Cut slim through the hip and thigh with a straight, narrow leg, the Appledale is as comfy as your favourite pair of 5-pocket jeans with added benefit of being totally waterproof. Try 'em on... you'll never want to take 'em off.









# ACCESSORIES



# 9004 Back Pack

All rounder, plenty of space, drinks carrier, suspended compartment for computer, city slicker or BC tramper.



# 9001 Board Sleeve

Day stealth for board boots and bindings, keep it tidy in the truck.

# 9011 Westbeach Sock

What discerning feet have been looking for from Westbeach. Extra underfoot cushioning for warmth and comfort, smooth seam free construction to prevent rubbing. Toasty toes and banged out style.







PAGE 78

# **SYMBOL**KEY



#### 20,000mm waterproofing/30,000gm breathability

The pinnacle of outerwear performance, the Westbeach BC Range is our highest rated Cocona fabric technology. Its waterproof-breathable properties shed precipitation on the outside, wick moisture away on the inside and keep the elements sealed out so that your days on the mountain are nothing short of ultimate bliss.



10,000mm Water proofing / 10,000gm Breathability Durable performance made to last long after you are washed up. With a performance rating of 10,000mm / 10,000gm, our ALTUS fabrics have got what it takes from the city to the hill.



**Q** 6,000mm Water proofing / 6,000gm Breathability Outstanding performance with a 6,000mm / 6,000gm waterproof and breathability rating. Our soft-shell has full