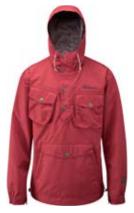

# 1041 BC JACKET

Big-mountain burly, our lightest, most breathable shell delivers the straight goods: fully taped seams, YKK Aquaguard zips, articulated sleeves, helmet-compatible hood and other functional details to keep your day going. Cocona material wards off moisture on the outside and wicks it away on the inside. The ballistic BC Jacket can be coupled to any pant in the Classic line to create a next-level, unified guard from cold and precipitation. Dialed and minimalistic, the BC Jacket is a staple for shredding vertical.