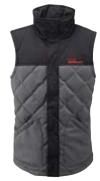

# 1029 WALDEN VEST

The compressible, quilted fill of our Walden Vest thaws winter chills away like a stove. This premium puff has an unhampered fit with a contrasting yoke detail for a standout and stay-put look and feel.

Commando

Printed knitted texture lining

Ruby Tuesday

Inthe Navy