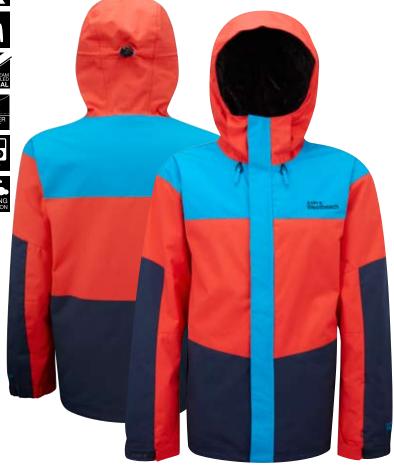

# 1042/1043(INS) EGO PRINT JACKET

This winter, break down boundaries with a 10K/10K jacket that delivers maximum storm protection with details like kangaroo pockets that kick it old school and some bold logo detail on the rear.

Clamato Red / Sinatra Blue