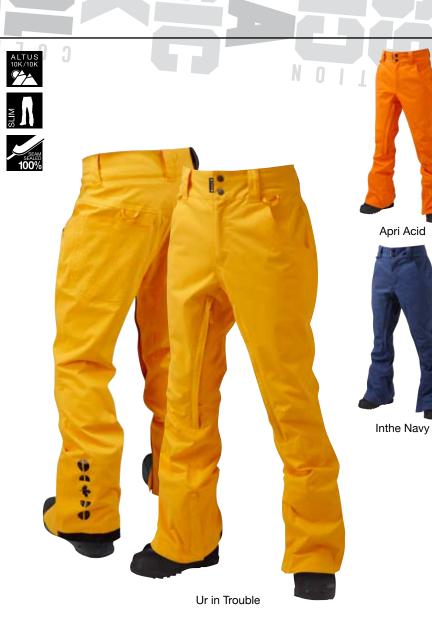

## 1013 UPPERLEVELS PANT (TEXTASTIC)

Bold with bravado, this eye-catching pant is guaranteed to turn heads whether you're burning park laps or holding it down at après. It's limited-edition so get it while the getting's good.

10,000mm Water proofing / 10,000gm Breathability Durable performance made to last long after you are washed up. With a performance rating of 10,000mm / 10,000gm, our ALTUS fabrics have got what it takes from the city to the hill.