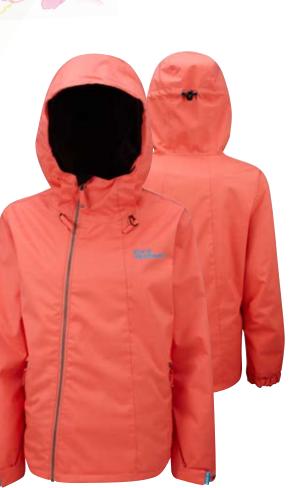

# 1010 HARCOURT JACKET

No more shiver me timbers. With the help of a longer fit and 10K-rated waterproof fabric, the all-new Harcourt Jacket busts cold air well before it has time to ruin your day.

n

OM

ALTUS 10K/10K