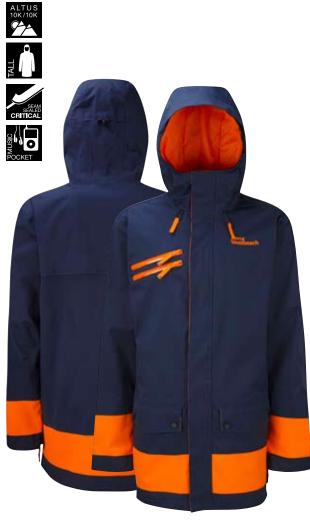

# 1010 HARCOURT JACKET

No more shiver me timbers. With the help of a longer fit and 10K-rated waterproof fabric, the all-new Harcourt Jacket busts cold air well before it has time to ruin your day.

n

OM

ALTUS 10K/10K