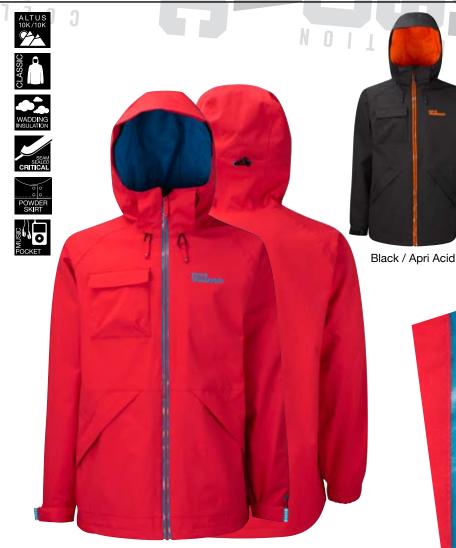

# 1010 HARCOURT JACKET

No more shiver me timbers. With the help of a longer fit and 10K-rated waterproof fabric, the all-new Harcourt Jacket busts cold air well before it has time to ruin your day.

n

OM

ALTUS 10K/10K

ALTUS 10K/10K

UISULATION WADDING INSULATION SEALED CRITICAL

POWDER SKIRT