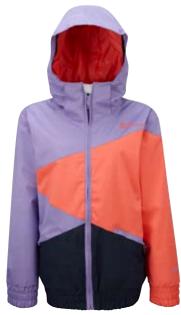

# 1000/1001(INS) TOKUM JACKET

Confident and colour-blocked, the Tokum attacks lines in style. A supple, mid-weight jacket that moves with ease, the Tokum is built for changing conditions in or out of bounds. Bonus: the hood is helmet-compatible for days when you need it up.