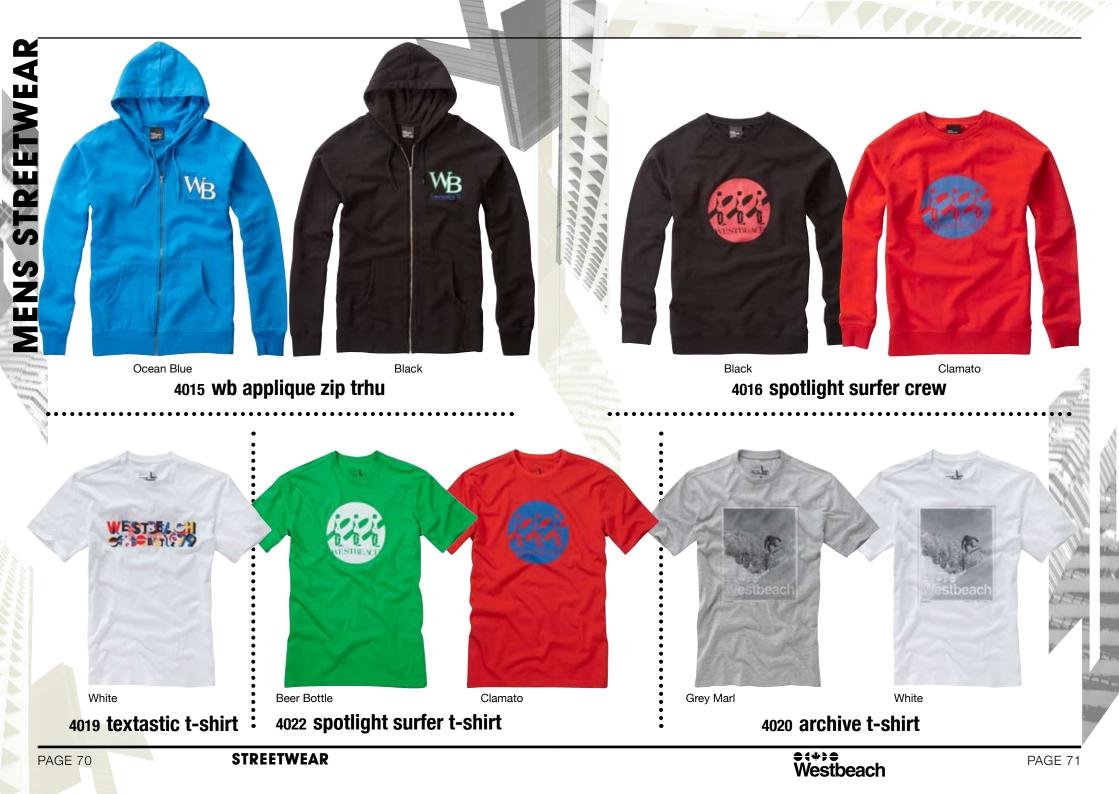

ocks it in — all tailored to perfection with a flattering fit. Removable fur hood trim. WADDING INSULATION SEALED CRITICAL

POWDER SKIRT

usio Interview Inter



Ruby Plaid



ALTUS 10K/10K



Gunmetal



Ruby Tuesday

# ALTUS 10K/10K SEAM BEALED 100%

Indigo Denim

# 1038 Venables Vest

When cool weather hits, amp up your outerwear with the iconic and utilitarian-chic Venables. As handy uptown strolling as it is high-altitude touring, the vest is sure to become an essential.

# 1037 Appledale Pant

Make a statement on the slopes with the flattering Appledale. Cut slim through the hip and thigh with a straight, narrow leg, the Appledale is as comfy as your favourite pair of 5-pocket jeans with added benefit of being totally waterproof. Try 'em on... you'll never want to take 'em off.









# ACCESSORIES



# 9004 Back Pack

All rounder, plenty of space, drinks carrier, suspended compartment for computer, city slicker or BC tramper.



# 9001 Board Sleeve

Day stealth for board boots and bindings, keep it tidy in the truck.

# 9011 Westbeach Sock

What discerning feet have been looking for from Westbeach. Extra underfoot cushioning for warmth and comfort, smooth seam free construction to prevent rubbing. Toasty toes and banged out style.







PAGE 78

# **SYMBOL**KEY



#### 20,000mm waterproofing/30,000gm breathability

The pinnacle of outerwear performance, the Westbeach BC Range is our highest rated Cocona fabric technology. Its waterproof-breathable properties shed precipitation on the outside, wick moisture away on the inside and keep the elements sealed out so tha