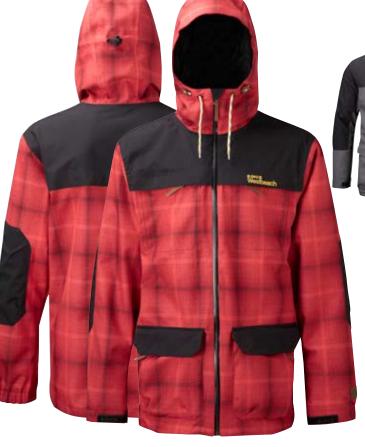

A first for Westbeach, the all-new BC Range is designed for the most brutal conditions on the planet — period. This is the outerwear that Westbeach team riders like Beau Bishop and Trevan Salmon trust to protect them from the elements by keeping them warm, dry and able to charge long days in the backcountry where the weather changes one minute to the next. Whether you're hiking to ravage lines of Chugach blower or dropping in on the open glacial fields of Chamonix, the BC Jacket and Bib Pant combo delivers 20K/30K waterproof-breathability so you're laughing.

Clean lines and a more athletic fit merge with extremely durable, high-performance fabrics and functionality to deliver the ultimate protection against the gnarliest weather — from rain to sleet to blizzard snowstorm. At the core of the BC Jacket and Bib Pant is Cocona, a next-generation technology that is truly breathable, completely waterproof and temperature-regulating for cutting-edge personal climate control. Bottom line: it's your companion and confidante to help fight the good fight this winter.

# 1041 BC JACKET

Big-mountain burly, our lightest, most breathable shell delivers the straight goods: fully taped seams, YKK Aquaguard zips, articulated sleeves, helmet-compatible hood and other functional details to keep your day going. Cocona material wards off moisture on the outside and wicks it away on the inside. The ballistic BC Jacket can be coupled to any pant in the Classic line to create a next-level, unified guard from cold and precipitation. Dialed and minimalistic, the BC Jacket is a staple for shredding vertical.