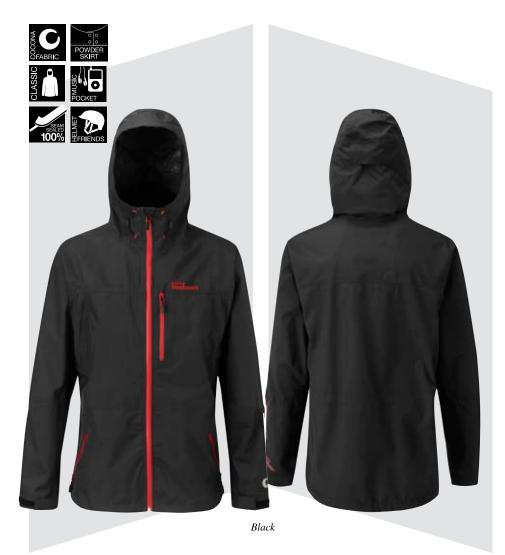

# 1041 BC JACKET

Big-mountain burly, our lightest, most breathable shell delivers the straight goods: fully taped seams, YKK Aquaguard zips, articulated sleeves, helmet-compatible hood and other functional details to keep your day going. Cocona material wards off moisture on the outside and wicks it away on the inside. The ballistic BC Jacket can be coupled to any pant in the Classic line to create a next-level, unified guard from cold and precipitation. Dialed and minimalistic, the BC Jacket is a staple for shredding vertical.