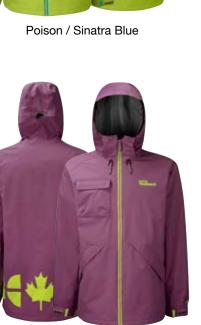

# 1042/1043(INS) EGO PRINT JACKET

This winter, break down boundaries with a 10K/10K jacket that delivers maximum storm protection with details like kangaroo pockets that kick it old school and some bold logo detail on the rear.

# 1002/1003(INS) EGO JACKET

This winter, break down boundaries with a 10K/10K jacket that delivers maximum storm protection with details like kangaroo pockets that kick it old school.