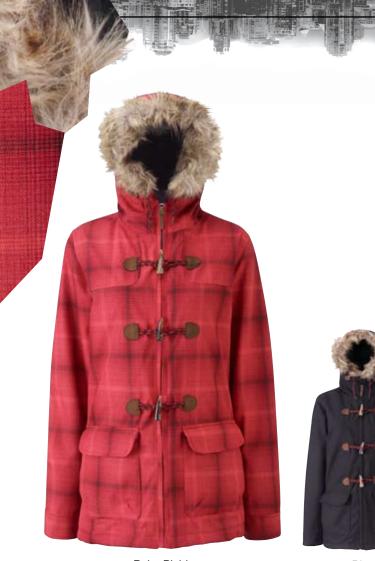

# 1035 Beatty Duffle

The steadfast duffle coat gets an ultra-luxe Westbeach remix. With a boiled wool look, the Beatty pumps up the heat while the fur-trimmed hood locks it in — all tailored to perfection with a flattering fit. Removable fur hood trim. WADDING INSULATION SEALED CRITICAL

POWDER SKIRT

usio Interview Inter

Ruby Plaid

ALTUS 10K/10K

Gunmetal

Ruby Tuesday