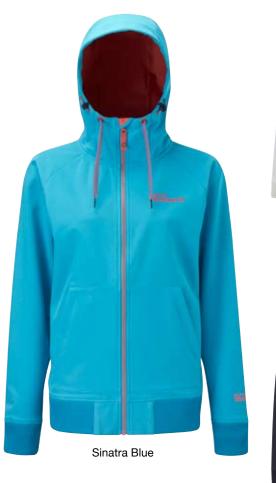

# 1017 Kadenwood Jacket

Valiant colour palettes and chevron paneling on the outside, soft and supple fabrics on the inside. Slipping into the Kadenwood this winter might just be the very best decision you've ever made.

KLVE KR COLLECTION

€{\*}€ Westbeach

Shallow Purple

Anti-Establishmint

Black