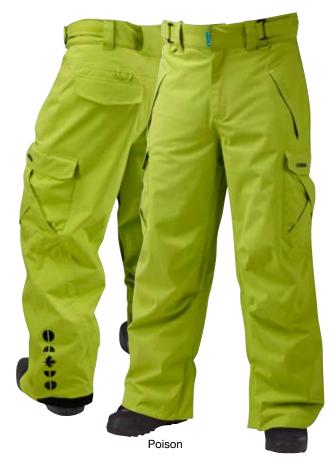

0

Sinatra Blue / Poison

Sleek and understated, waterproof breathable and toaster-warm, this 3/4 length has plenty of pocket space and makes for a sartorial silhouette amongst passing storms, removable hood trim.